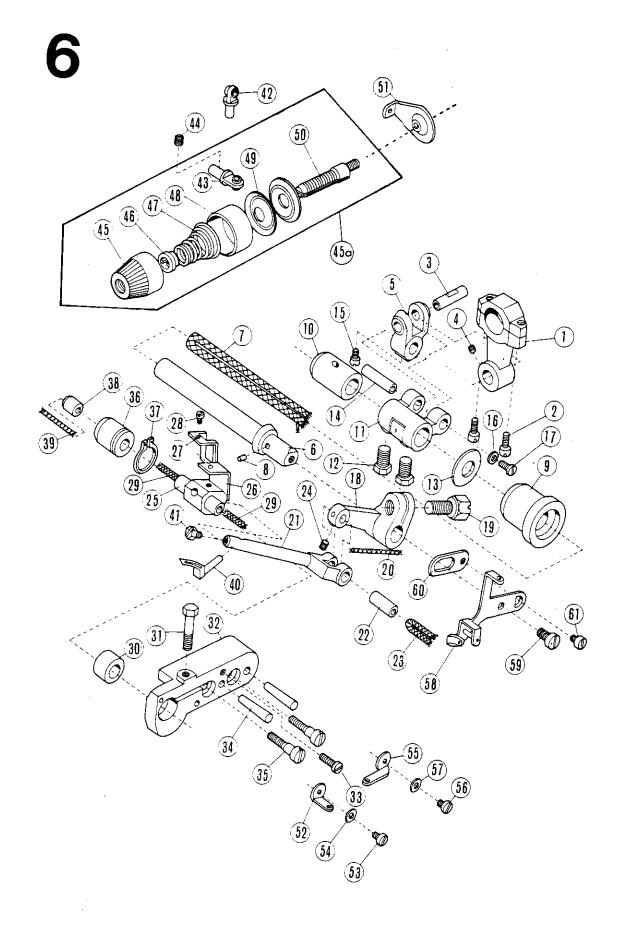

## Bestandteileliste

List of spare parts
Liste de pièces détachées
Lista de piezas de repuesto

dtsch./engl./franz./span./ 5.79

| Register<br>Section<br>Registre<br>Registro |                                                                                                                                                                                                          | Seite<br>Page<br>Pagina |
|---------------------------------------------|----------------------------------------------------------------------------------------------------------------------------------------------------------------------------------------------------------|-------------------------|
| 1                                           | Maschinengehäuse Machine bed frame Corps de machine Carcasa de la máquina                                                                                                                                | 4 - 5                   |
| 2                                           | Abdeckungen am Gehäuse Housing covers Caches de corps de machine Tapas de cubierta en la carcasa                                                                                                         | 6 - 7                   |
| 3                                           | Kurbelwellenaggregat<br>Crankshaft mechanism<br>Dispositif à manivelle<br>Mecanismo de transmisión por manivela                                                                                          | 8 - 9                   |
| 4                                           | Nadelstangenantrieb Needle drive mechanism 'Commande de barre à manivelle- 'Mecanismo de la barra de aguja                                                                                               | 10 - 11                 |
| 5                                           | Greiferantrieb, rechts für 500/l<br>Right looper drive mechanism for 500/l<br>Commande du boucleur droit, pour 500/l<br>Mecanismo del garfio derecho, para 500/l                                         | 12 - 13                 |
| 6                                           | Greiferantrieb, rechts für 500/II Right looper drive mechanism for 500/II Commande du boucleur droit, pour 500/II Mecanismo del garfio derecho, para 500/II                                              | 14 - 15                 |
| 7                                           | Greiferantrieb, links Left looper drive mechanism Commande du boucleur gauche Mecanismo del garfio izquierdo                                                                                             | 16 - 17                 |
| 8                                           | Haupt- und Differentialtransport-Aggregat Main und differential feed mechanism Commande del l'entraînement principal et différentiel Mecanismo del transporte principal y diferencial                    | 18 - 19                 |
| 9                                           | Unter und Obermesseraggregat Upper and lower knife mechanism Commande des couteaux supérieur et inférieur Mecanismo del transporte principal y diferencial                                               | 20 – 21                 |
| 10                                          | Stoffdrückerfuß und Lüfteraggregat Presser foot and lift mechanism Pied presseur et système de relevage Pie prensatelas y mecanismo del alzaprensatelas                                                  | 22 - 23                 |
| 11                                          | Ölpumpe<br>Oil pump<br>Pompe à huile<br>Bomba de aceite                                                                                                                                                  | 24 – 27                 |
| 12                                          | Einfachtransport Plain feed mechanism Entraînement par griffe Transporte normal                                                                                                                          | 28 - 29                 |
| 13                                          | Apparate Attachments Appareils Aparatos                                                                                                                                                                  | 30 – 31                 |
| 14                                          | Kettentrenner, Typ KSR-570, KSR-571 und KSR-572 Chain cutter models KSR-570, KSR-571 and KSR-572 Coupe-chainette, modèles KSR-570, KSR-571 et KSR-5; 2 Cortacadeneta, modèlos KSR-570, KSR-571 y KSR-572 | 32 - 33                 |

| Pos. Nr.   |                                | Frühere Nr.           |                                                                                                                                                                                                     |                                                                                                                                            |
|------------|--------------------------------|-----------------------|-----------------------------------------------------------------------------------------------------------------------------------------------------------------------------------------------------|--------------------------------------------------------------------------------------------------------------------------------------------|
| Item No.   |                                | Former No.            |                                                                                                                                                                                                     |                                                                                                                                            |
| Nº de pos. |                                | Ancien n <sup>o</sup> |                                                                                                                                                                                                     |                                                                                                                                            |
| No de pos. |                                | Nº anterior           |                                                                                                                                                                                                     |                                                                                                                                            |
| ·          | 09-009 601-68                  | 202466                |                                                                                                                                                                                                     |                                                                                                                                            |
| la<br>1    | 09-009 050-34                  | 201181 C              |                                                                                                                                                                                                     |                                                                                                                                            |
| 1<br>2     | 09-009 603-64                  | 202467                |                                                                                                                                                                                                     |                                                                                                                                            |
| 3          | 09-009 050-37                  | 201184                |                                                                                                                                                                                                     |                                                                                                                                            |
| 4          | 09-009 048-20                  | 1216                  |                                                                                                                                                                                                     |                                                                                                                                            |
| 5          | 09-009 048-17                  | 1202                  |                                                                                                                                                                                                     |                                                                                                                                            |
| 6          | 09-009 050-38                  | 201185                | 2                                                                                                                                                                                                   |                                                                                                                                            |
| 7          | 09-009 048-74                  | 200159 A              | a a                                                                                                                                                                                                 |                                                                                                                                            |
| 8          | 09-009 053-83                  | 5095                  | Bei Maschinen mit Kettentrenner<br>For machines with chain cutter<br>Pour les machines avec coupe-chaînette<br>Para las mâquinas con cortacadeneta                                                  |                                                                                                                                            |
| 9          | 09-009 048-77                  | 200183                | Bei Maschinen mit Kettentrenner<br>For machines with chain cutter<br>Pour les machines avec coupe-cha<br>Para las mâquinas con cortacadem                                                           |                                                                                                                                            |
| 10         | 09-009 050-54                  | 201221 A              | out out                                                                                                                                                                                             |                                                                                                                                            |
| 11         | 09-009 053-86                  | 5099                  | Parie<br>Parie                                                                                                                                                                                      |                                                                                                                                            |
| 12         | 09-009 048-98                  | 200821                | X & & o                                                                                                                                                                                             |                                                                                                                                            |
| 13         | 09-009 603-66                  | 202865                | as a second                                                                                                                                                                                         |                                                                                                                                            |
| 14         | 09-009 067-97                  | 5293                  | 5 5 5 E                                                                                                                                                                                             |                                                                                                                                            |
| 15         | 09-009 050-39                  | 201186                | <b>芦苇</b>                                                                                                                                                                                           |                                                                                                                                            |
| 16         | 09-009 048-20                  | 1216                  | asc<br>Fies<br>as i                                                                                                                                                                                 |                                                                                                                                            |
| 17         | 09-009 048-75                  | 200162                | <u> </u>                                                                                                                                                                                            |                                                                                                                                            |
| 18         | 09-009 048-76                  | 200163 A              | 22 7.5 %                                                                                                                                                                                            |                                                                                                                                            |
| 19         | 09-009 048-63                  | 1435                  | -                                                                                                                                                                                                   |                                                                                                                                            |
| 20         | 09-009 048-63                  | 1435                  | Ĵ                                                                                                                                                                                                   |                                                                                                                                            |
| 21         | 09-009 053-49                  | 3044                  |                                                                                                                                                                                                     |                                                                                                                                            |
| 22         | •                              |                       |                                                                                                                                                                                                     |                                                                                                                                            |
| 23         | 09-009 048-20                  | 1216                  |                                                                                                                                                                                                     |                                                                                                                                            |
| 24         | 09-009 048-20                  | 202521                |                                                                                                                                                                                                     | v.                                                                                                                                         |
| 25         | 09-009 048-64                  | 1457                  | . ⊑                                                                                                                                                                                                 | i i                                                                                                                                        |
| 26<br>27   | 09-009 052-03                  | 202522                | <u> </u>                                                                                                                                                                                            | , ig                                                                                                                                       |
| 27<br>28   | •                              | 202322                | Für 1-Nadelmaschine<br>For 1-needle machine<br>Pour machine å une aiguille<br>Para la máquina de 1 aguja                                                                                            | Für 2-Nadelmaschine<br>For 2-needle machine<br>Pour machine à deux aiguilles                                                               |
| 26<br>29   | 09-009 053-82                  | 5094                  | Für 1-Nadelmaschine<br>For 1-needle machine<br>Pour machine à une a<br>Para la máquina de 1                                                                                                         | Für 2-Nadelmaschine<br>For 2-needle machine<br>Pour machine å deux                                                                         |
| 30         | 09-009 053-83                  | 5095                  | 1 1 1 1 1 1 1 1 1 1 1 1 1 1 1 1 1 1 1                                                                                                                                                               | E E é                                                                                                                                      |
| 31         | 09-009 603-67                  | 201755                | 19 音楽学                                                                                                                                                                                              | 를 들는<br>다                                                                                                                                  |
| 32         | 09-009 051-97 **               | 202515 A              | \$ 4 E B                                                                                                                                                                                            | Nac r                                                                                                                                      |
| 33         | 09-009 051-98                  | 202516                | 11.55                                                                                                                                                                                               | 55.                                                                                                                                        |
| 34         | 09-009 053-49                  | 2918                  | ភាពប្រ                                                                                                                                                                                              | 門の多                                                                                                                                        |
| 35         | 09-009 052-62                  | 202579                |                                                                                                                                                                                                     | _                                                                                                                                          |
| 36         | 09-009 051-99                  | 202517                | <del>+</del>                                                                                                                                                                                        | <b>‡</b>                                                                                                                                   |
| 37         | 09-009 053-88                  | 5117                  |                                                                                                                                                                                                     |                                                                                                                                            |
| 38         | 09-009 052-05                  | 202524                |                                                                                                                                                                                                     |                                                                                                                                            |
| 39         | 09-009 053-24                  | 202843                |                                                                                                                                                                                                     |                                                                                                                                            |
| 40         | 09-009 048-20                  | 1216                  |                                                                                                                                                                                                     |                                                                                                                                            |
| 41         | 09-009 053-44                  | 2905                  | £ 63 €                                                                                                                                                                                              | _                                                                                                                                          |
| 42         | 09-009 052-93                  | 202660                | £ 5 3                                                                                                                                                                                               | £ 5                                                                                                                                        |
| 43         | 09-009 053-46                  | 2921                  | 23 5                                                                                                                                                                                                | 9 8                                                                                                                                        |
| 44         | 09-009 050-44                  | 201200                | 23                                                                                                                                                                                                  | S P G                                                                                                                                      |
| 45         | 09-009 050-45                  | 201201                | 28 8                                                                                                                                                                                                |                                                                                                                                            |
| 46         | 09-009 048-20                  | 1216<br>201202        | 25 G S S S S S S S S S S S S S S S S S S                                                                                                                                                            | ¥                                                                                                                                          |
| 47<br>48   | 09-009 050-46<br>09-009 050-47 | 201202                |                                                                                                                                                                                                     | ž t j                                                                                                                                      |
| 49         | 09-009 048-20                  | 1216                  | # (f) 'S #                                                                                                                                                                                          | ž š ė                                                                                                                                      |
| 50         | 09-009 070-05 (500/11)         | 202937                | 5 5 5 5 5 5 5 5 5 5 5 5 5 5 5 5 5 5 5                                                                                                                                                               | Aug<br>Ver                                                                                                                                 |
| 51         | 09-009 048-20 (500/11)         | 1216                  | Siehe Unterklassen-Ausstattung (22); (23); (28)<br>See subclass parts (22); (23); (28)<br>Voir composition des sous-classes (22); (23); (28)<br>Véase composición de las subclases (22); (23); (28) | Neue Abdeckung mit Augenschutz siehe Seite 31<br>See page 31 for new cover with eye guard<br>Nouveau cache avec protège-yeux, voir page 31 |
| 52         | 09-009 070-27 (500/II)         | 202938                | ts (                                                                                                                                                                                                | 5 6 A                                                                                                                                      |
| 53         | 09-009 069-12 (500/1)          | 201204 B              | class<br>par<br>ittic<br>ssici                                                                                                                                                                      | r of G                                                                                                                                     |
| 54         | 09-009 048-20                  | 1216                  | terk<br>ass<br>pos<br>npo                                                                                                                                                                           | 3 dect                                                                                                                                     |
| 55         | 09-009 609-86                  | 202936                |                                                                                                                                                                                                     | A B B                                                                                                                                      |
| 56         | 09-009 048-20                  | 1216                  | be is unit of its constant                                                                                                                                                                          | e d                                                                                                                                        |
| 57         | (09-009 604-24) <sup>+)</sup>  | (30061)               | See See                                                                                                                                                                                             | 2 3 2 :                                                                                                                                    |
|            | (09-009 604-25) ++)            | (30062)               |                                                                                                                                                                                                     |                                                                                                                                            |
|            | •                              |                       | ÷                                                                                                                                                                                                   | :                                                                                                                                          |
|            |                                |                       | •                                                                                                                                                                                                   |                                                                                                                                            |

<sup>•)</sup> Nur für 503/I, II-4; -8 For 503/I, /II-4 and -8 only Uniq. p. 503/I; /II-4 et -8 Sólo para 503/I; /II-4; -8

| Pas. Nr.<br>Item No.<br>Nº de pas.<br>Nº de pas. |                               | Frühere Nr.<br>Former No.<br>Ancien n <sup>o</sup><br>N <sup>o</sup> anterior |
|--------------------------------------------------|-------------------------------|-------------------------------------------------------------------------------|
| 1                                                | 09-009 049-10                 | 201023                                                                        |
| 2                                                | 09-009 053-38                 | 2213-1                                                                        |
| 3                                                | 09-009 053-08                 | 202711 A                                                                      |
| 4                                                | 09-009 048-64                 | 1457                                                                          |
| 5                                                | 09-009 049-12                 | 201025                                                                        |
| 6                                                | 09-009 053-76                 | 5084                                                                          |
| 7                                                | 09-009 069-91 (09-009 069-67) | 202825 A (205273)                                                             |
| 8                                                | 09-009 049-14                 | 201027 A                                                                      |
| 9                                                | 09-009 603-72                 | 202910                                                                        |
| 10                                               | 09-009 603-73                 | 202911                                                                        |
| 11                                               | 09-009 049-16                 | 201029                                                                        |
| 12                                               | 09-009 053-76                 | 5084                                                                          |
| 13+)                                             | 09-009 049-17                 | 201030-A                                                                      |
| 14                                               | 09-009 053-54                 | 5002                                                                          |
| 15                                               | *                             | 4002                                                                          |
| 16                                               | 09-009 049-19                 | 201032                                                                        |
| 17                                               | 09-009 053-49                 | 3044                                                                          |
| 18                                               | *                             | •                                                                             |
| 19                                               | 09-009 053-53                 | 4009-1                                                                        |
| 20                                               | 09-009 065-95                 | 201034 A                                                                      |
| 21                                               | 09-009 053-62                 | 5053                                                                          |
| 22                                               | 09-009 601-78                 | 202912                                                                        |
| 23                                               | 09-009 048-14                 | 1175-3                                                                        |
| 24                                               | *                             |                                                                               |
| 25                                               | *<br>*                        |                                                                               |
| 26                                               | 09-009 601-23                 | 5364                                                                          |
| 27                                               | 09-009 067-26                 | 202491                                                                        |
| 28                                               | 09-009 065-96                 | 202492                                                                        |
| 29                                               | 09-009 048-14                 | 1175-3                                                                        |
| 30a                                              | 09-009 051-82**               | 202478                                                                        |
| 30                                               | 09-009 049-21                 | 201035 A                                                                      |
| 31                                               | 09-009 051-74                 | 202278                                                                        |
| 32                                               | *                             |                                                                               |
| 33                                               | 09-009 049-24                 | 201039                                                                        |
| 34                                               | 09-009 051-49                 | 201482                                                                        |
| 35                                               | 09-009 053-74                 | 5082 A                                                                        |
| 36                                               | 09-009 601-81                 | 202999                                                                        |
| 37                                               | 09-009 068-71                 | 5185                                                                          |
| 38                                               | 09-009 049-29 (09-009 069-50) | 201048 A (205264)                                                             |
| 39                                               | 09-009 053-17 (09-009 069-66) | 202826 A (205270)                                                             |
| 40                                               | 09-009 048-22                 | 1229                                                                          |
| 41                                               | 09-009 053-44                 | 2905                                                                          |
| 42                                               | 09-009 049-25                 | 201042                                                                        |
| 43                                               | 09-009 053-87                 | 5109                                                                          |
| 44                                               | 09-009 049-27                 | 201044                                                                        |
| 45                                               | 09-009 053-87                 | 5109                                                                          |
| 46                                               | 09-009 049-26                 | 201043 B                                                                      |
| 47                                               | 09-009 048-13                 | 1175-2                                                                        |
| 48                                               | ***                           |                                                                               |