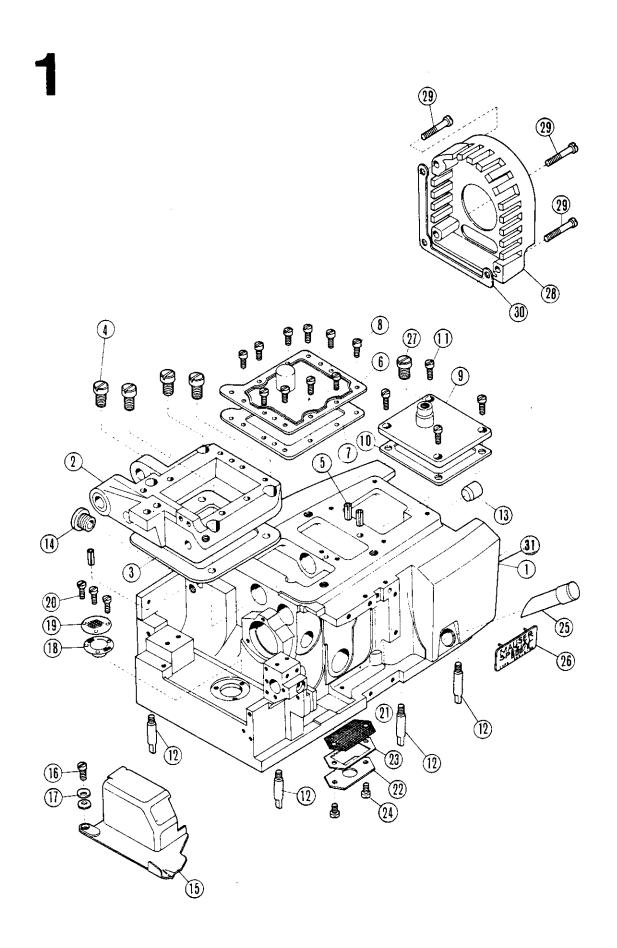

Zum Bestellen nur diese Nummer verwenden! When ordering please use this number only!

Seul numéro à préciser à la commande! i Use sólo este número en los pedidos!

| Pos. Nr.<br>Item No.<br>Nº de pos.<br>Nº de pos. | 45                            | Frühere Nr.<br>Former No.<br>Ancien n <sup>o</sup><br>N <sup>o</sup> anterior |
|--------------------------------------------------|-------------------------------|-------------------------------------------------------------------------------|
| 1                                                | 09-009 603-55 (500/II)        | 205208                                                                        |
| 2                                                | 09-009 054-23 (09-009 069-68) | 202501 A (205274)                                                             |
| 3                                                | 09-009 051-80                 | 202371                                                                        |
| 4                                                | 09-009 053-69                 | 5078                                                                          |
| 5                                                | 09-009 601-58                 | 201002                                                                        |
| 6                                                | 09-009 069-70                 | 2011 <i>7</i> 8 B                                                             |
| 7                                                | 09-009 069-71                 | 2011 <i>7</i> 9 B                                                             |
| 8                                                | 09-009 053-88                 | 511 <i>7</i>                                                                  |
| 9                                                | 09-009 603-57                 | 202932                                                                        |
| 10                                               | 09-009 050-30                 | 2011 <i>77</i> A                                                              |
| 11                                               | 09-009 053-89                 | 5118                                                                          |
| 12                                               | 09-009 601-67                 | 202354                                                                        |
| 13                                               | 09-009 603-59                 | 202863 B                                                                      |
| 14                                               | 09-009 601 -71                | 202687                                                                        |
| 15                                               | 09-009 070-10 *               | 202934                                                                        |
| 16                                               | 09-009 054-07                 | 5215 A                                                                        |
| 1 <i>7</i>                                       | 09-009 050-43                 | 201191                                                                        |
| 18                                               | 09-009 048-9 <del>9</del>     | 201004                                                                        |
| 19                                               | 09-009 049-00                 | 201005                                                                        |
| 20                                               | 09-009 048-13                 | 1175-2                                                                        |
| 21                                               | 09-009 052-94                 | 202662                                                                        |
| 22                                               | 09-009 052-95                 | 202663 D                                                                      |
| 23                                               | 09-009 053-12                 | 202720 B                                                                      |
| 24                                               | 09-009 048-13                 | 11 <i>75</i> –2                                                               |
| 25                                               | 09-009 051-29                 | 201330                                                                        |
| 26                                               | 09-009 603-62 **              | 205158                                                                        |
| 27                                               | 09-009 054-04                 | <i>5</i> 1 <i>9</i> 8                                                         |
| 28                                               | 09-009 068-91                 | 201318 B                                                                      |
| 29                                               | 09-009 053-82                 | 5094                                                                          |
| 30                                               | 09-009 068-92                 | 202748                                                                        |
| 31                                               | 09-009 603-63 (500/I)         | 201000 C                                                                      |

<sup>\*)</sup> Transportexzenterabdeckung (außer für 503/I, /II -4 und -8)
Feed eccentric cover (except) for 503/I, /II -4 and -8
Cache de l'excentrique d'entraînement (sauf pour 503/I, /II -4 et -8)
Cubierta del excéntrico para el transporte (excepto para 503/I, /II -4 y -8)

<sup>(...)</sup> Bei Maschinen mit Kettentrenner For machines with chain cutter Pour les machines avec coupe-chaînette Para las máquinas con cortacadeneta

<sup>\*\*)</sup> Siehe Unterklassen-Ausstattung (26)
See subclass parts (26)
Voir composition des sous-classes (26)
Véase composición de las subclases (26)