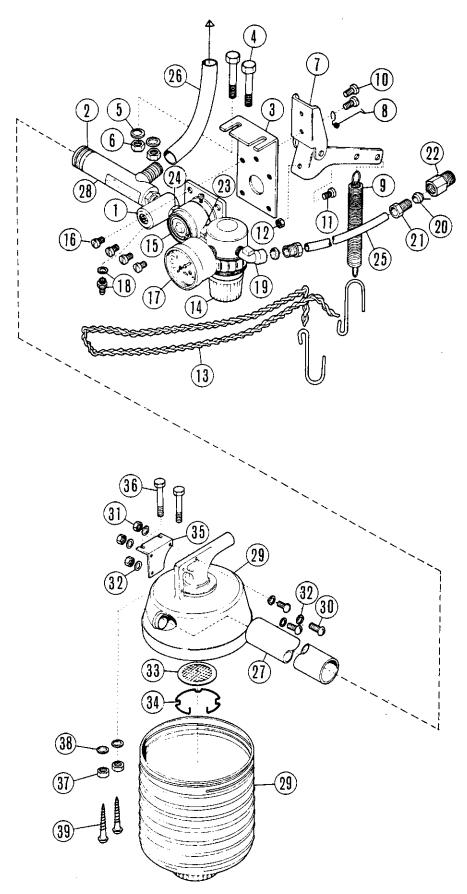

| Pos. Nr.<br>Item No.<br>N <sup>o</sup> de pos.<br>N <sup>o</sup> de pos. | <b>4</b>                | Frühere Nr.<br>Former No.<br>Ancien n <sup>o</sup><br>N <sup>o</sup> anterior |
|--------------------------------------------------------------------------|-------------------------|-------------------------------------------------------------------------------|
| 1                                                                        | 09-009 069-38(500/1)    | 205259                                                                        |
| 2                                                                        | 09-009 069-39(500/II)   | 205260                                                                        |
| 3                                                                        | 09-009 049-04           | 201009                                                                        |
| 4                                                                        | 09-009 601-80           | 202990                                                                        |
| 5                                                                        | 09-009 065-53           | 202903                                                                        |
| 6                                                                        | 09-009 069-40           | 202902                                                                        |
| 7                                                                        | 09-009 069-43           | 20290 <i>7</i>                                                                |
| 8                                                                        | 09-009 069-41           | 202906                                                                        |
| 9                                                                        | 09-009 601 <b>-7</b> 9* | 202943                                                                        |
| 10                                                                       | 09-009 048-13           | 11 <i>75</i> -2                                                               |
| 11                                                                       | 09-009 069-54           | 202908                                                                        |
| 12                                                                       | 09-009 601 <i>-7</i> 7  | 202901                                                                        |
| 13                                                                       | 09-009 050-52           | 201212 C                                                                      |
| 14                                                                       | 09-009 667-29           | 202722 A                                                                      |
| 15                                                                       | 09-009 651-61           | 2022-3                                                                        |
| 16                                                                       | 09-009 049-05           | 201010 A                                                                      |
| 1 <i>7</i>                                                               | 09-009 053-64           | 5060                                                                          |
| 18                                                                       | 09-009 051-04           | 201298                                                                        |
| 19                                                                       | 09-009 053-64           | 5060                                                                          |
| 20                                                                       | 09-009 069-40           | 202902                                                                        |
| 21                                                                       | 09-009 069-43           | 202907                                                                        |
| 22                                                                       | 09-009 069-42           | 202904                                                                        |
| 23                                                                       | 09-009 069-45           | 202905                                                                        |
| 24                                                                       | 09-009 048-13           | 11 <i>75</i> -2                                                               |
| 25                                                                       | 09-009 069-44           | 202909                                                                        |
| 26                                                                       | 09-009 603-43           | 205149                                                                        |
| 27                                                                       | 09-009 053-97           | 5149 A                                                                        |
| 28                                                                       | 09-009 648-66           | 1458                                                                          |
| 29                                                                       | 09-009 049-06           | 201017 A                                                                      |
| 30                                                                       | 09-009 053-71           | 5080                                                                          |
| 31                                                                       | 09-009 053-72           | <i>5</i> 081                                                                  |
| 32                                                                       | 09-009 055-76           | 201018 B                                                                      |
| 33                                                                       | 09-009 653-55           | 5010                                                                          |
| 34                                                                       | 09-009 052-04           | 202523                                                                        |
| 35                                                                       | 09-009 054-06           | 5214                                                                          |
| 36                                                                       | 09-009 049-09           | 201022                                                                        |
| 37                                                                       | 09-009 051- <i>5</i> 9  | 202081                                                                        |
|                                                                          |                         |                                                                               |

<sup>•)</sup> Nur für 503/I, II-4; -8 For 503/I, /II-4 and -8 only Uniq. p. 503/I; /II-4 et -8 Sólo para 503/I; /II-4; -8

| Pas. Nr.<br>Item No.<br>Nº de pas.<br>Nº de pas. |                               | Frühere Nr.<br>Former No.<br>Ancien n <sup>o</sup><br>N <sup>o</sup> anterior |
|--------------------------------------------------|-------------------------------|-------------------------------------------------------------------------------|
| 1                                                | 09-009 049-10                 | 201023                                                                        |
| 2                                                | 09-009 053-38                 | 2213-1                                                                        |
| 3                                                | 09-009 053-08                 | 202711 A                                                                      |
| 4                                                | 09-009 048-64                 | 1457                                                                          |
| 5                                                | 09-009 049-12                 | 201025                                                                        |
| 6                                                | 09-009 053-76                 | 5084                                                                          |
| 7                                                | 09-009 069-91 (09-009 069-67) | 202825 A (205273)                                                             |
| 8                                                | 09-009 049-14                 | 201027 A                                                                      |
| 9                                                | 09-009 603-72                 | 202910                                                                        |
| 10                                               | 09-009 603-73                 | 202911                                                                        |
| 11                                               | 09-009 049-16                 | 201029                                                                        |
| 12                                               | 09-009 053-76                 | 5084                                                                          |
| 13+)                                             | 09-009 049-17                 | 201030-A                                                                      |
| 14                                               | 09-009 053-54                 | 5002                                                                          |
| 15                                               | *                             | 4002                                                                          |
| 16                                               | 09-009 049-19                 | 201032                                                                        |
| 17                                               | 09-009 053-49                 | 3044                                                                          |
| 18                                               | *                             | •                                                                             |
| 19                                               | 09-009 053-53                 | 4009-1                                                                        |
| 20                                               | 09-009 065-95                 | 201034 A                                                                      |
| 21                                               | 09-009 053-62                 | 5053                                                                          |
| 22                                               | 09-009 601-78                 | 202912                                                                        |
| 23                                               | 09-009 048-14                 | 1175-3                                                                        |
| 24                                               | *                             |                                                                               |
| 25                                               | *<br>*                        |                                                                               |
| 26                                               | 09-009 601-23                 | 5364                                                                          |
| 27                                               | 09-009 067-26                 | 202491                                                                        |
| 28                                               | 09-009 065-96                 | 202492                                                                        |
| 29                                               | 09-009 048-14                 | 1175-3                                                                        |
| 30a                                              | 09-009 051-82**               | 202478                                                                        |
| 30                                               | 09-009 049-21                 | 201035 A                                                                      |
| 31                                               | 09-009 051-74                 | 202278                                                                        |
| 32                                               | *                             |                                                                               |
| 33                                               | 09-009 049-24                 | 201039                                                                        |
| 34                                               | 09-009 051-49                 | 201482                                                                        |
| 35                                               | 09-009 053-74                 | 5082 A                                                                        |
| 36                                               | 09-009 601-81                 | 202999                                                                        |
| 37                                               | 09-009 068-71                 | 5185                                                                          |
| 38                                               | 09-009 049-29 (09-009 069-50) | 201048 A (205264)                                                             |
| 39                                               | 09-009 053-17 (09-009 069-66) | 202826 A (205270)                                                             |
| 40                                               | 09-009 048-22                 | 1229                                                                          |
| 41                                               | 09-009 053-44                 | 2905                                                                          |
| 42                                               | 09-009 049-25                 | 201042                                                                        |
| 43                                               | 09-009 053-87                 | 5109                                                                          |
| 44                                               | 09-009 049-27                 | 201044                                                                        |
| 45                                               | 09-009 053-87                 | 5109                                                                          |
| 46                                               | 09-009 049-26                 | 201043 B                                                                      |
| 47                                               | 09-009 048-13                 | 1175-2                                                                        |
| 48                                               | ***                           |                                                                               |