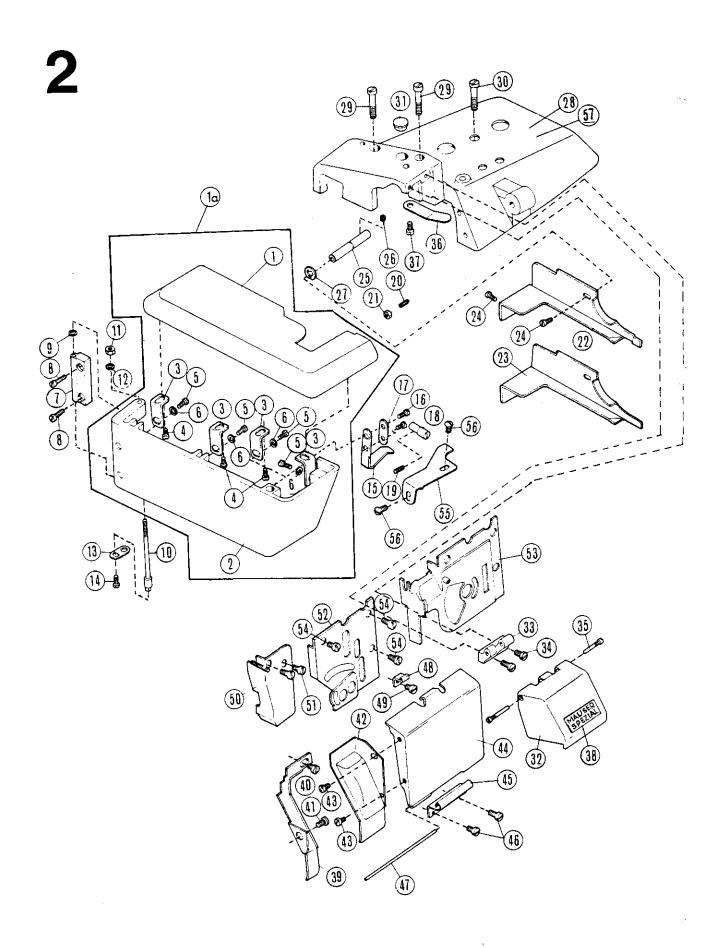

| Pos. Nr.   |                                | Frühere Nr.           |                                                                                                                                                                                                     |                                                                                                                                            |
|------------|--------------------------------|-----------------------|-----------------------------------------------------------------------------------------------------------------------------------------------------------------------------------------------------|--------------------------------------------------------------------------------------------------------------------------------------------|
| Item No.   |                                | Former No.            |                                                                                                                                                                                                     |                                                                                                                                            |
| Nº de pos. |                                | Ancien n <sup>o</sup> |                                                                                                                                                                                                     |                                                                                                                                            |
| No de pos. |                                | Nº anterior           |                                                                                                                                                                                                     |                                                                                                                                            |
| ·          | 09-009 601-68                  | 202466                |                                                                                                                                                                                                     |                                                                                                                                            |
| la<br>1    | 09-009 050-34                  | 201181 C              |                                                                                                                                                                                                     |                                                                                                                                            |
| 1<br>2     | 09-009 603-64                  | 202467                |                                                                                                                                                                                                     |                                                                                                                                            |
| 3          | 09-009 050-37                  | 201184                |                                                                                                                                                                                                     |                                                                                                                                            |
| 4          | 09-009 048-20                  | 1216                  |                                                                                                                                                                                                     |                                                                                                                                            |
| 5          | 09-009 048-17                  | 1202                  |                                                                                                                                                                                                     |                                                                                                                                            |
| 6          | 09-009 050-38                  | 201185                | 2                                                                                                                                                                                                   |                                                                                                                                            |
| 7          | 09-009 048-74                  | 200159 A              | a a                                                                                                                                                                                                 |                                                                                                                                            |
| 8          | 09-009 053-83                  | 5095                  | Bei Maschinen mit Kettentrenner<br>For machines with chain cutter<br>Pour les machines avec coupe-chaînette<br>Para las mâquinas con cortacadeneta                                                  |                                                                                                                                            |
| 9          | 09-009 048-77                  | 200183                | Bei Maschinen mit Kettentrenner<br>For machines with chain cutter<br>Pour les machines avec coupe-cha<br>Para las mâquinas con cortacadem                                                           |                                                                                                                                            |
| 10         | 09-009 050-54                  | 201221 A              | out out                                                                                                                                                                                             |                                                                                                                                            |
| 11         | 09-009 053-86                  | 5099                  | Parie<br>Parie                                                                                                                                                                                      |                                                                                                                                            |
| 12         | 09-009 048-98                  | 200821                | X & & o                                                                                                                                                                                             |                                                                                                                                            |
| 13         | 09-009 603-66                  | 202865                | as a second                                                                                                                                                                                         |                                                                                                                                            |
| 14         | 09-009 067-97                  | 5293                  | 5 5 5 E                                                                                                                                                                                             |                                                                                                                                            |
| 15         | 09-009 050-39                  | 201186                | <b>芦苇</b>                                                                                                                                                                                           |                                                                                                                                            |
| 16         | 09-009 048-20                  | 1216                  | asc<br>Fies<br>as i                                                                                                                                                                                 |                                                                                                                                            |
| 17         | 09-009 048-75                  | 200162                | <u> </u>                                                                                                                                                                                            |                                                                                                                                            |
| 18         | 09-009 048-76                  | 200163 A              | 22 7.5 %                                                                                                                                                                                            |                                                                                                                                            |
| 19         | 09-009 048-63                  | 1435                  | -                                                                                                                                                                                                   |                                                                                                                                            |
| 20         | 09-009 048-63                  | 1435                  | Ĵ                                                                                                                                                                                                   |                                                                                                                                            |
| 21         | 09-009 053-49                  | 3044                  |                                                                                                                                                                                                     |                                                                                                                                            |
| 22         | •                              |                       |                                                                                                                                                                                                     |                                                                                                                                            |
| 23         | 09-009 048-20                  | 1216                  |                                                                                                                                                                                                     |                                                                                                                                            |
| 24         | 09-009 048-20                  | 202521                |                                                                                                                                                                                                     | v.                                                                                                                                         |
| 25         | 09-009 048-64                  | 1457                  | . ⊑                                                                                                                                                                                                 | i i                                                                                                                                        |
| 26<br>27   | 09-009 052-03                  | 202522                | <u> </u>                                                                                                                                                                                            | , ig                                                                                                                                       |
| 27<br>28   | •                              | 202322                | Für 1-Nadelmaschine<br>For 1-needle machine<br>Pour machine å une aiguille<br>Para la máquina de 1 aguja                                                                                            | Für 2-Nadelmaschine<br>For 2-needle machine<br>Pour machine à deux aiguilles                                                               |
| 26<br>29   | 09-009 053-82                  | 5094                  | Für 1-Nadelmaschine<br>For 1-needle machine<br>Pour machine à une a<br>Para la máquina de 1                                                                                                         | Für 2-Nadelmaschine<br>For 2-needle machine<br>Pour machine å deux                                                                         |
| 30         | 09-009 053-83                  | 5095                  | 1 1 1 1 1 1 1 1 1 1 1 1 1 1 1 1 1 1 1                                                                                                                                                               | E E é                                                                                                                                      |
| 31         | 09-009 603-67                  | 201755                | 19 音楽学                                                                                                                                                                                              | 를 들는<br>다                                                                                                                                  |
| 32         | 09-009 051-97 **               | 202515 A              | \$ 4 E B                                                                                                                                                                                            | Nac r                                                                                                                                      |
| 33         | 09-009 051-98                  | 202516                | 11.55                                                                                                                                                                                               | 55.                                                                                                                                        |
| 34         | 09-009 053-49                  | 2918                  | ភាពប្រ                                                                                                                                                                                              | 門の多                                                                                                                                        |
| 35         | 09-009 052-62                  | 202579                |                                                                                                                                                                                                     | _                                                                                                                                          |
| 36         | 09-009 051-99                  | 202517                | <del>+</del>                                                                                                                                                                                        | <b>‡</b>                                                                                                                                   |
| 37         | 09-009 053-88                  | 5117                  |                                                                                                                                                                                                     |                                                                                                                                            |
| 38         | 09-009 052-05                  | 202524                |                                                                                                                                                                                                     |                                                                                                                                            |
| 39         | 09-009 053-24                  | 202843                |                                                                                                                                                                                                     |                                                                                                                                            |
| 40         | 09-009 048-20                  | 1216                  |                                                                                                                                                                                                     |                                                                                                                                            |
| 41         | 09-009 053-44                  | 2905                  | £ 63 €                                                                                                                                                                                              | _                                                                                                                                          |
| 42         | 09-009 052-93                  | 202660                | £ 5 3                                                                                                                                                                                               | £ 5                                                                                                                                        |
| 43         | 09-009 053-46                  | 2921                  | 23 5                                                                                                                                                                                                | 9 8                                                                                                                                        |
| 44         | 09-009 050-44                  | 201200                | 23                                                                                                                                                                                                  | S P G                                                                                                                                      |
| 45         | 09-009 050-45                  | 201201                | 28 8                                                                                                                                                                                                |                                                                                                                                            |
| 46         | 09-009 048-20                  | 1216<br>201202        | 25 G S S S S S S S S S S S S S S S S S S                                                                                                                                                            | ¥                                                                                                                                          |
| 47<br>48   | 09-009 050-46<br>09-009 050-47 | 201202                |                                                                                                                                                                                                     | ž t j                                                                                                                                      |
| 49         | 09-009 048-20                  | 1216                  | # (f) 'S #                                                                                                                                                                                          | ž š ė                                                                                                                                      |
| 50         | 09-009 070-05 (500/11)         | 202937                | 5 5 5 5 5 5 5 5 5 5 5 5 5 5 5 5 5 5 5                                                                                                                                                               | Aug<br>Ver                                                                                                                                 |
| 51         | 09-009 048-20 (500/11)         | 1216                  | Siehe Unterklassen-Ausstattung (22); (23); (28)<br>See subclass parts (22); (23); (28)<br>Voir composition des sous-classes (22); (23); (28)<br>Véase composición de las subclases (22); (23); (28) | Neue Abdeckung mit Augenschutz siehe Seite 31<br>See page 31 for new cover with eye guard<br>Nouveau cache avec protège-yeux, voir page 31 |
| 52         | 09-009 070-27 (500/II)         | 202938                | ts (                                                                                                                                                                                                | 5 6 A                                                                                                                                      |
| 53         | 09-009 069-12 (500/1)          | 201204 B              | class<br>par<br>ittic<br>ssici                                                                                                                                                                      | r of G                                                                                                                                     |
| 54         | 09-009 048-20                  | 1216                  | terk<br>ass<br>pos<br>npo                                                                                                                                                                           | 3 dect                                                                                                                                     |
| 55         | 09-009 609-86                  | 202936                |                                                                                                                                                                                                     | A B B                                                                                                                                      |
| 56         | 09-009 048-20                  | 1216                  | be is unit of its constant                                                                                                                                                                          | e d                                                                                                                                        |
| 57         | (09-009 604-24) <sup>+)</sup>  | (30061)               | See See                                                                                                                                                                                             | 2 3 2 :                                                                                                                                    |
|            | (09-009 604-25) ++)            | (30062)               |                                                                                                                                                                                                     |                                                                                                                                            |
|            | •                              |                       | ÷                                                                                                                                                                                                   | :                                                                                                                                          |
|            |                                |                       | •                                                                                                                                                                                                   |                                                                                                                                            |