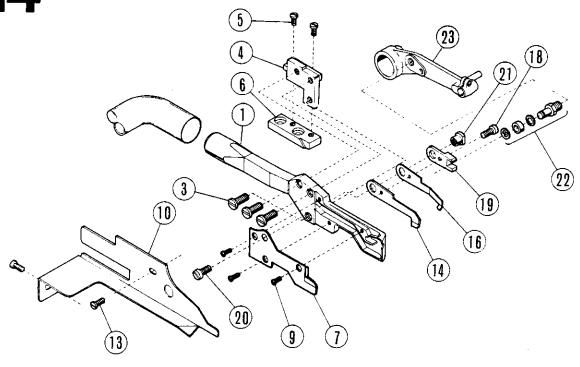

|
| 37                                                                       | 09-009 669-07            | 5366                                                                          |
|                                                                          |                          |                                                                               |

<sup>\*)</sup> Bandbreite Band width Largeur de bande Ancho de cinta

Für 503/1-25; 503/11-25 For 503/1-25 and 503/11-25 Pour 503/1-25 et 503/11-25 Para 503/1-25; 503/11-25

<sup>++)</sup> Für 503/I-4; -8; 503/II-4; -8 For 503/I-4; -8; 503/II-4 and -8 Pour 503/I-4; -8; 503/II-4 et -8 Para 503/I-4; -8; 503/II-4; -8

Für 500/I; 500/II For 500/I and 500/II Pour 500/I et 500/II Para 500/I; 500/II

14 KSR-570



KSR-571; KSR-572



| Pos. Nr.<br>Item No.     | マラ                             | frühere Mr.<br>Former No.<br>Ancien n <sup>o</sup> |
|--------------------------|--------------------------------|----------------------------------------------------|
| Nº de pos.<br>Nº de pos. |                                | NO anterior                                        |
| 1                        | 09-009 604-19                  | 205280                                             |
| 2                        | 09-009 609-26                  | 300111                                             |
| 3                        | 09-009 054-63                  | 1189                                               |
| 2<br>3<br>4              | 09-009 609-35                  | 300045