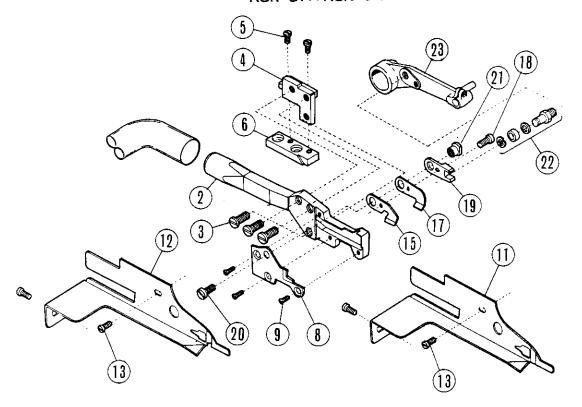

|
| 37                                                                       | 09-009 669-07            | 5366                                                                          |
|                                                                          |                          |                                                                               |

<sup>\*)</sup> Bandbreite Band width Largeur de bande Ancho de cinta

Für 503/1-25; 503/11-25 For 503/1-25 and 503/11-25 Pour 503/1-25 et 503/11-25 Para 503/1-25; 503/11-25

<sup>++)</sup> Für 503/I-4; -8; 503/II-4; -8 For 503/I-4; -8; 503/II-4 and -8 Pour 503/I-4; -8; 503/II-4 et -8 Para 503/I-4; -8; 503/II-4; -8

Für 500/I; 500/II For 500/I and 500/II Pour 500/I et 500/II Para 500/I; 500/II

14 KSR-570



KSR-571; KSR-572



| Pos. Nr.<br>Item No.     | マラ                             | frühere Mr.<br>Former No.<br>Ancien n <sup>o</sup> |
|--------------------------|--------------------------------|----------------------------------------------------|
| Nº de pos.<br>Nº de pos. |                                | NO anterior                                        |
| 1                        | 09-009 604-19                  | 205280                                             |
| 2                        | 09-009 609-26                  | 300111                                             |
| 3                        | 09-009 054-63                  | 1189                                               |
| 2<br>3<br>4              | 09-009 609-35                  | 300045