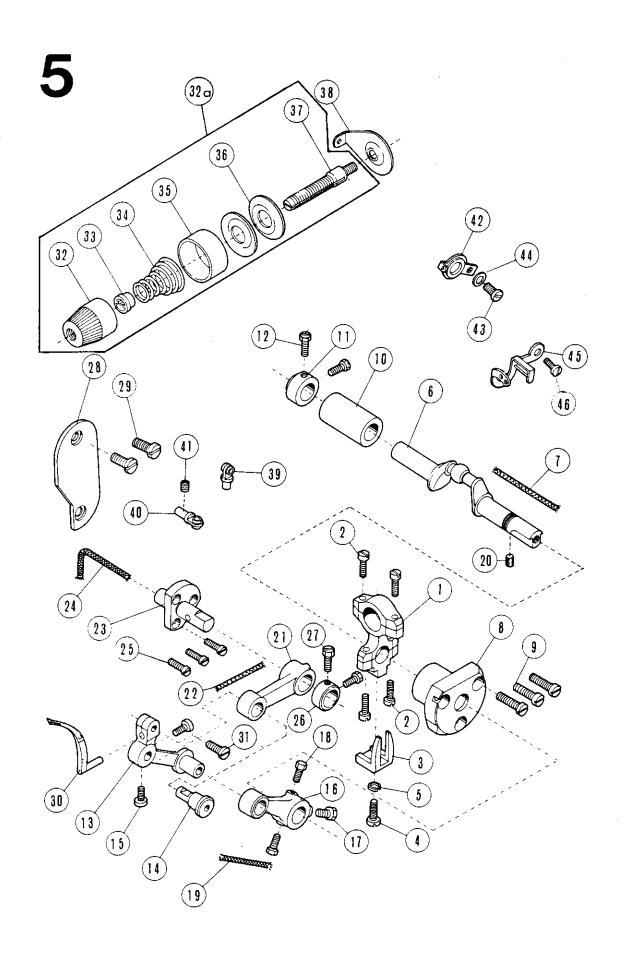

## Bestandteileliste

List of spare parts
Liste de pièces détachées
Lista de piezas de repuesto

dtsch./engl./franz./span./ 5.79

| Register<br>Section<br>Registre<br>Registro |                                                                                                                                                                                                          | Seite<br>Page<br>Pagina |
|---------------------------------------------|----------------------------------------------------------------------------------------------------------------------------------------------------------------------------------------------------------|-------------------------|
| 1                                           | Maschinengehäuse Machine bed frame Corps de machine Carcasa de la máquina                                                                                                                                | 4 - 5                   |
| 2                                           | Abdeckungen am Gehäuse Housing covers Caches de corps de machine Tapas de cubierta en la carcasa                                                                                                         | 6 - 7                   |
| 3                                           | Kurbelwellenaggregat<br>Crankshaft mechanism<br>Dispositif à manivelle<br>Mecanismo de transmisión por manivela                                                                                          | 8 - 9                   |
| 4                                           | Nadelstangenantrieb Needle drive mechanism 'Commande de barre à manivelle- 'Mecanismo de la barra de aguja                                                                                               | 10 - 11                 |
| 5                                           | Greiferantrieb, rechts für 500/l<br>Right looper drive mechanism for 500/l<br>Commande du boucleur droit, pour 500/l<br>Mecanismo del garfio derecho, para 500/l                                         | 12 - 13                 |
| 6                                           | Greiferantrieb, rechts für 500/II Right looper drive mechanism for 500/II Commande du boucleur droit, pour 500/II Mecanismo del garfio derecho, para 500/II                                              | 14 - 15                 |
| 7                                           | Greiferantrieb, links Left looper drive mechanism Commande du boucleur gauche Mecanismo del garfio izquierdo                                                                                             | 16 - 17                 |
| 8                                           | Haupt- und Differentialtransport-Aggregat Main und differential feed mechanism Commande del l'entraînement principal et différentiel Mecanismo del transporte principal y diferencial                    | 18 - 19                 |
| 9                                           | Unter und Obermesseraggregat Upper and lower knife mechanism Commande des couteaux supérieur et inférieur Mecanismo del transporte principal y diferencial                                               | 20 – 21                 |
| 10                                          | Stoffdrückerfuß und Lüfteraggregat Presser foot and lift mechanism Pied presseur et système de relevage Pie prensatelas y mecanismo del alzaprensatelas                                                  | 22 - 23                 |
| 11                                          | Ölpumpe<br>Oil pump<br>Pompe à huile<br>Bomba de aceite                                                                                                                                                  | 24 – 27                 |
| 12                                          | Einfachtransport Plain feed mechanism Entraînement par griffe Transporte normal                                                                                                                          | 28 - 29                 |
| 13                                          | Apparate Attachments Appareils Aparatos                                                                                                                                                                  | 30 – 31                 |
| 14                                          | Kettentrenner, Typ KSR-570, KSR-571 und KSR-572 Chain cutter models KSR-570, KSR-571 and KSR-572 Coupe-chainette, modèles KSR-570, KSR-571 et KSR-5; 2 Cortacadeneta, modèlos KSR-570, KSR-571 y KSR-572 | 32 - 33                 |

Zum Bestellen nur diese Nummer verwenden! When ordering please use this number only!

Seul numéro à préciser à la commande! i Use sólo este número en los pedidos!

| Pos. Nr.<br>Item No.<br>Nº de pos.<br>Nº de pos. | 45                            | Frühere Nr.<br>Former No.<br>Ancien n <sup>o</sup><br>N <sup>o</sup> anterior |
|--------------------------------------------------|-------------------------------|-------------------------------------------------------------------------------|
| 1                                                | 09-009 603-55 (500/II)        | 205208                                                                        |
| 2                                                | 09-009 054-23 (09-009 069-68) | 202501 A (205274)                                                             |
| 3                                                | 09-009 051-80                 | 202371                                                                        |
| 4                                                | 09-009 053-69                 | 5078                                                                          |
| 5                                                | 09-009 601-58                 | 201002                                                                        |
| 6                                                | 09-009 069-70                 | 2011 <i>7</i> 8 B                                                             |
| 7                                                | 09-009 069-71                 | 2011 <i>7</i> 9 B                                                             |
| 8                                                | 09-009 053-88                 | 511 <i>7</i>                                                                  |
| 9                                                | 09-009 603-57                 | 202932                                                                        |
| 10                                               | 09-009 050-30                 | 2011 <i>77</i> A                                                              |
| 11                                               | 09-009 053-89                 | 5118                                                                          |
| 12                                               | 09-009 601-67                 | 202354                                                                        |
| 13                                               | 09-009 603-59                 | 202863 B                                                                      |
| 14                                               | 09-009 601 -71                | 202687                                                                        |
| 15                                               | 09-009 070-10 *               | 202934                                                                        |
| 16                                               | 09-009 054-07                 | 5215 A                                                                        |
| 1 <i>7</i>                                       | 09-009 050-43                 | 201191                                                                        |
| 18                                               | 09-009 048-9 <del>9</del>     | 201004                                                                        |
| 19                                               | 09-009 049-00                 | 201005                                                                        |
| 20                                               | 09-009 048-13                 | 1175-2                                                                        |
| 21                                               | 09-009 052-94                 | 202662                                                                        |
| 22                                               | 09-009 052-95                 | 202663 D                                                                      |
| 23                                               | 09-009 053-12                 | 202720 B                                                                      |
| 24                                               | 09-009 048-13                 | 11 <i>75</i> –2                                                               |
| 25                                               | 09-009 051-29                 | 201330                                                                        |
| 26                                               | 09-009 603-62 **              | 205158                                                                        |
| 27                                               | 09-009 054-04                 | <i>5</i> 1 <i>9</i> 8                                                         |
| 28                                               | 09-009 068-91                 | 201318 B                                                                      |
| 29                                               | 09-009 053-82                 | 5094                                                                          |
| 30                                               | 09-009 068-92                 | 202748                                                                        |
| 31                                               | 09-009 603-63 (500/I)         | 201000 C                                                                      |

<sup>\*)</sup> Transportexzenterabdeckung (außer für 503/I, /II -4 und -8)
Feed eccentric cover (except) for 503/I, /II -4 and -8
Cache de l'excentrique d'entraînement (sauf pour 503/I, /II -4 et -8)
Cubierta del excéntrico para el transporte (excepto para 503/I, /II -4 y -8)

<sup>(...)</sup> Bei Maschinen mit Kettentrenner For machines with chain cutter Pour les machines avec coupe-chaînette Para las máquinas con cortacadeneta

<sup>\*\*)</sup> Siehe Unterklassen-Ausstattung (26)
See subclass parts (26)
Voir composition des sous-classes (26)
Véase composición de las subclases (26)