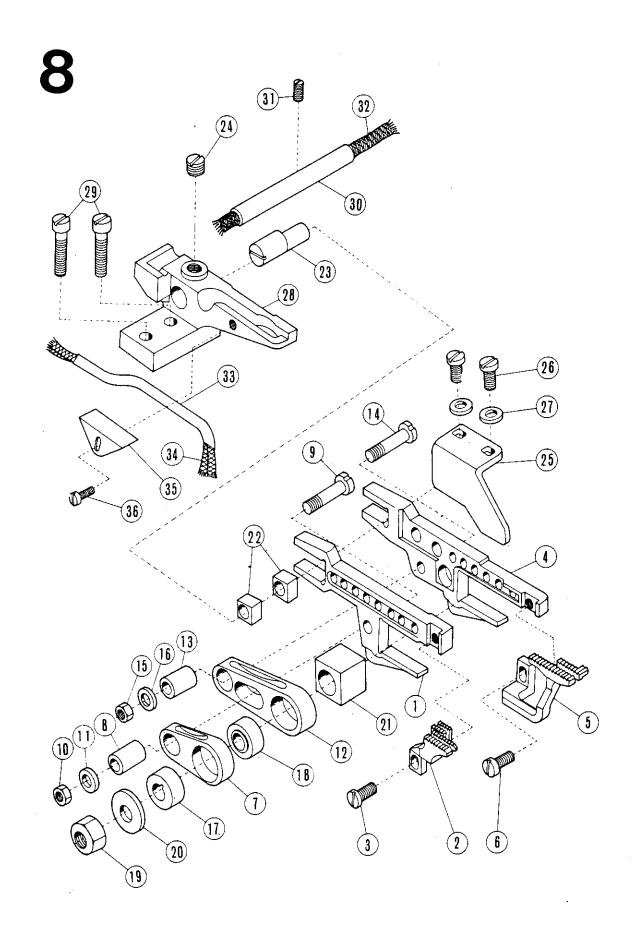

## Bestandteileliste

List of spare parts
Liste de pièces détachées
Lista de piezas de repuesto

dtsch./engl./franz./span./ 5.79

| Register<br>Section<br>Registre<br>Registro |                                                                                                                                                                                                          | Seite<br>Page<br>Pagina |
|---------------------------------------------|----------------------------------------------------------------------------------------------------------------------------------------------------------------------------------------------------------|-------------------------|
| 1                                           | Maschinengehäuse Machine bed frame Corps de machine Carcasa de la máquina                                                                                                                                | 4 - 5                   |
| 2                                           | Abdeckungen am Gehäuse Housing covers Caches de corps de machine Tapas de cubierta en la carcasa                                                                                                         | 6 - 7                   |
| 3                                           | Kurbelwellenaggregat<br>Crankshaft mechanism<br>Dispositif à manivelle<br>Mecanismo de transmisión por manivela                                                                                          | 8 - 9                   |
| 4                                           | Nadelstangenantrieb Needle drive mechanism 'Commande de barre à manivelle- 'Mecanismo de la barra de aguja                                                                                               | 10 - 11                 |
| 5                                           | Greiferantrieb, rechts für 500/l<br>Right looper drive mechanism for 500/l<br>Commande du boucleur droit, pour 500/l<br>Mecanismo del garfio derecho, para 500/l                                         | 12 - 13                 |
| 6                                           | Greiferantrieb, rechts für 500/II Right looper drive mechanism for 500/II Commande du boucleur droit, pour 500/II Mecanismo del garfio derecho, para 500/II                                              | 14 - 15                 |
| 7                                           | Greiferantrieb, links Left looper drive mechanism Commande du boucleur gauche Mecanismo del garfio izquierdo                                                                                             | 16 - 17                 |
| 8                                           | Haupt- und Differentialtransport-Aggregat Main und differential feed mechanism Commande del l'entraînement principal et différentiel Mecanismo del transporte principal y diferencial                    | 18 - 19                 |
| 9                                           | Unter und Obermesseraggregat Upper and lower knife mechanism Commande des couteaux supérieur et inférieur Mecanismo del transporte principal y diferencial                                               | 20 – 21                 |
| 10                                          | Stoffdrückerfuß und Lüfteraggregat Presser foot and lift mechanism Pied presseur et système de relevage Pie prensatelas y mecanismo del alzaprensatelas                                                  | 22 - 23                 |
| 11                                          | Ölpumpe<br>Oil pump<br>Pompe à huile<br>Bomba de aceite                                                                                                                                                  | 24 – 27                 |
| 12                                          | Einfachtransport Plain feed mechanism Entraînement par griffe Transporte normal                                                                                                                          | 28 - 29                 |
| 13                                          | Apparate Attachments Appareils Aparatos                                                                                                                                                                  | 30 – 31                 |
| 14                                          | Kettentrenner, Typ KSR-570, KSR-571 und KSR-572 Chain cutter models KSR-570, KSR-571 and KSR-572 Coupe-chainette, modèles KSR-570, KSR-571 et KSR-5; 2 Cortacadeneta, modèlos KSR-570, KSR-571 y KSR-572 | 32 - 33                 |

| Pos. Nr.<br>Item No.<br>Nº de pos.<br>Nº de pos. | 25                                      | Frühere Nr.<br>Former No.<br>Ancien n <sup>o</sup><br>N <sup>o</sup> anterior |                                                                                                                                                     |
|--------------------------------------------------|-----------------------------------------|-------------------------------------------------------------------------------|-----------------------------------------------------------------------------------------------------------------------------------------------------|
| 1                                                | 09-009 051-44                           | 201373                                                                        |                                                                                                                                                     |
| 2                                                | 09-009-053-38                           | 2213-1                                                                        |                                                                                                                                                     |
| 3                                                | 09-009 049-31                           | 201050                                                                        |                                                                                                                                                     |
| 4                                                | 09-009 048-14                           | 1175-3                                                                        |                                                                                                                                                     |
| 5                                                | 09-009 050-73                           | 201252                                                                        |                                                                                                                                                     |
| 6                                                | 09-009 049-32                           | 201052 B                                                                      |                                                                                                                                                     |
| 7                                                | 00-135 003-00                           | 202177                                                                        |                                                                                                                                                     |
| 8                                                | 00-135 049-33                           | 201053 A                                                                      |                                                                                                                                                     |
| 9                                                | 09-009 048-14                           | 1175-3                                                                        |                                                                                                                                                     |
| 10                                               | 09-009 049-34                           | 201055 A                                                                      |                                                                                                                                                     |
| 11                                               | 09-009 049-35                           | 201056                                                                        |                                                                                                                                                     |
|                                                  | 09-009 053-76                           | 5084                                                                          |                                                                                                                                                     |
| 12                                               | 00-135 050-83                           | 201271 A                                                                      |                                                                                                                                                     |
| 13                                               | 00-135 030-85                           | 201058 A                                                                      |                                                                                                                                                     |
| 14                                               | 00-135 049-37                           | 1206                                                                          |                                                                                                                                                     |
| 15                                               | 00-135 049-38                           | 201060 B                                                                      |                                                                                                                                                     |
| 16                                               | 00-135 051-78                           | 2022-4                                                                        |                                                                                                                                                     |
| 17                                               | 00-135 053-75                           | 5083                                                                          |                                                                                                                                                     |
| 18                                               |                                         | 202176                                                                        |                                                                                                                                                     |
| 19                                               | 26-536 302 <b>-</b> 09<br>09-009 051-59 | 202081                                                                        |                                                                                                                                                     |
| 20                                               |                                         | 201061 A                                                                      |                                                                                                                                                     |
| 21                                               | 00-135 049-39                           | 201001 A                                                                      |                                                                                                                                                     |
| 22                                               | 26-536 302-09                           | 201064                                                                        |                                                                                                                                                     |
| 23                                               | 00-135 049-40                           | 201004                                                                        |                                                                                                                                                     |
| 24                                               | 26-536 302-09                           | 1998-2                                                                        |                                                                                                                                                     |
| 25                                               | 09-009 048-69                           | 201065                                                                        |                                                                                                                                                     |
| 26                                               | 00-135 049-41                           | 5084                                                                          |                                                                                                                                                     |
| 27                                               | 09-009 053-76                           | 201066                                                                        |                                                                                                                                                     |
| 28                                               | 00-135 049-42                           | 4009-1                                                                        |                                                                                                                                                     |
| 29                                               | 00 <b>-</b> 135 053-53<br>*             | 4007-1                                                                        |                                                                                                                                                     |
| 30                                               |                                         | 1202                                                                          |                                                                                                                                                     |
| 31                                               | 00-135 048-17                           |                                                                               |                                                                                                                                                     |
| 32a                                              | 09-009 051-83                           | 202479                                                                        |                                                                                                                                                     |
| 32                                               | 09-009 049-21                           | 201035 A                                                                      |                                                                                                                                                     |
| 33                                               | 09-009 051-74                           | 202278                                                                        |                                                                                                                                                     |
| 34                                               | 09-009 049-44                           | 201068<br>201039                                                              | 30 G                                                                                                                                                |
| 35                                               | 09-009 049-24                           |                                                                               | (30)<br>(30)<br>(30)                                                                                                                                |
| 36                                               | 09-009 051-49                           | 201482                                                                        | ing (<br>asse                                                                                                                                       |
| 37                                               | 09-009 053-74                           | 5082 A                                                                        | attu<br>us-cl                                                                                                                                       |
| 38                                               | 09-009 055-24                           | 202849                                                                        | usst<br>()<br>s sou<br>ie lai                                                                                                                       |
| 39                                               | 09-009 049-29                           | 201048 A                                                                      | 91-A<br>50 de:<br>60 de:                                                                                                                            |
| 40                                               | 09-009 049-29                           | 201048 A                                                                      | Siehe Unterklassen-Ausstattung (30)<br>See subclass parts (30)<br>Voir composition des sous-classes (30)<br>Véase composición de las subclases (30) |
| 41                                               | 00-135 053-73                           | 1459                                                                          | terk<br>ass p<br>posi<br>npo                                                                                                                        |
| 42                                               | 00-135 049-46                           | 201071                                                                        | E PEC.                                                                                                                                              |
| 43                                               | 00-135 053-46                           | 2921                                                                          | iehe<br>se su<br>oir r<br>éase                                                                                                                      |
| 44                                               | 09-009 601-76                           | 202875                                                                        | ত জ > >                                                                                                                                             |
| 45                                               | 09-009 649-65                           | 201070                                                                        | ÷.                                                                                                                                                  |
| 46                                               | 09-009 053-66                           | 5064                                                                          | 7                                                                                                                                                   |