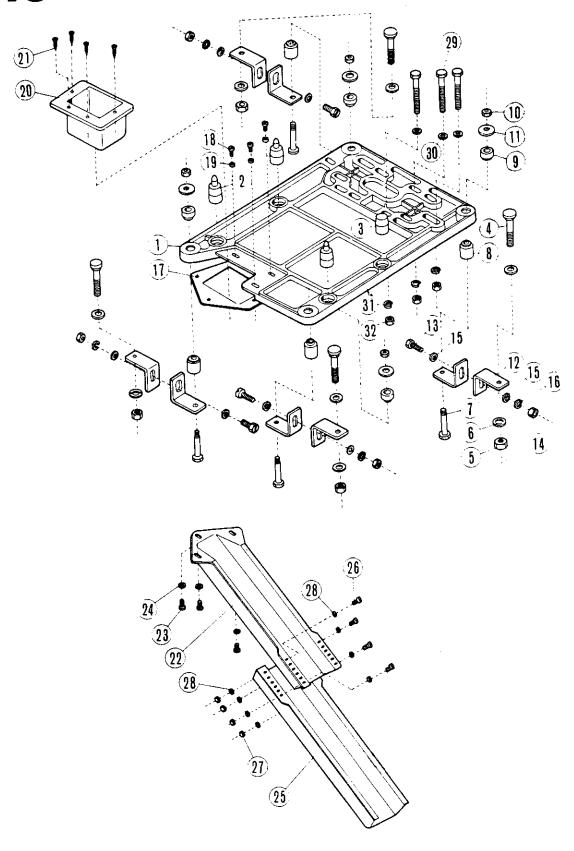

| Pos. Nr.   |                                | Frühere Nr.           |                                                                                                                                                                                                     |                                                                                                                                            |
|------------|--------------------------------|-----------------------|-----------------------------------------------------------------------------------------------------------------------------------------------------------------------------------------------------|--------------------------------------------------------------------------------------------------------------------------------------------|
| Item No.   |                                | Former No.            |                                                                                                                                                                                                     |                                                                                                                                            |
| Nº de pos. |                                | Ancien n <sup>o</sup> |                                                                                                                                                                                                     |                                                                                                                                            |
| No de pos. |                                | Nº anterior           |                                                                                                                                                                                                     |                                                                                                                                            |
| ·          | 09-009 601-68                  | 202466                |                                                                                                                                                                                                     |                                                                                                                                            |
| la<br>1    | 09-009 050-34                  | 201181 C              |                                                                                                                                                                                                     |                                                                                                                                            |
| 1<br>2     | 09-009 603-64                  | 202467                |                                                                                                                                                                                                     |                                                                                                                                            |
| 3          | 09-009 050-37                  | 201184                |                                                                                                                                                                                                     |                                                                                                                                            |
| 4          | 09-009 048-20                  | 1216                  |                                                                                                                                                                                                     |                                                                                                                                            |
| 5          | 09-009 048-17                  | 1202                  |                                                                                                                                                                                                     |                                                                                                                                            |
| 6          | 09-009 050-38                  | 201185                | 2                                                                                                                                                                                                   |                                                                                                                                            |
| 7          | 09-009 048-74                  | 200159 A              | a a                                                                                                                                                                                                 |                                                                                                                                            |
| 8          | 09-009 053-83                  | 5095                  | Bei Maschinen mit Kettentrenner<br>For machines with chain cutter<br>Pour les machines avec coupe-chaînette<br>Para las mâquinas con cortacadeneta                                                  |                                                                                                                                            |
| 9          | 09-009 048-77                  | 200183                | Bei Maschinen mit Kettentrenner<br>For machines with chain cutter<br>Pour les machines avec coupe-cha<br>Para las mâquinas con cortacadem                                                           |                                                                                                                                            |
| 10         | 09-009 050-54                  | 201221 A              | out out                                                                                                                                                                                             |                                                                                                                                            |
| 11         | 09-009 053-86                  | 5099                  | Parie<br>Parie                                                                                                                                                                                      |                                                                                                                                            |
| 12         | 09-009 048-98                  | 200821                | X & & o                                                                                                                                                                                             |                                                                                                                                            |
| 13         | 09-009 603-66                  | 202865                | as a second                                                                                                                                                                                         |                                                                                                                                            |
| 14         | 09-009 067-97                  | 5293                  | 5 5 5 E                                                                                                                                                                                             |                                                                                                                                            |
| 15         | 09-009 050-39                  | 201186                | <b>芦苇</b>                                                                                                                                                                                           |                                                                                                                                            |
| 16         | 09-009 048-20                  | 1216                  | asc<br>Fies<br>as i                                                                                                                                                                                 |                                                                                                                                            |
| 17         | 09-009 048-75                  | 200162                | <u> </u>                                                                                                                                                                                            |                                                                                                                                            |
| 18         | 09-009 048-76                  | 200163 A              | 22 7.5 %                                                                                                                                                                                            |                                                                                                                                            |
| 19         | 09-009 048-63                  | 1435                  | -                                                                                                                                                                                                   |                                                                                                                                            |
| 20         | 09-009 048-63                  | 1435                  | Ĵ                                                                                                                                                                                                   |                                                                                                                                            |
| 21         | 09-009 053-49                  | 3044                  |                                                                                                                                                                                                     |                                                                                                                                            |
| 22         | •                              |                       |                                                                                                                                                                                                     |                                                                                                                                            |
| 23         | 09-009 048-20                  | 1216                  |                                                                                                                                                                                                     |                                                                                                                                            |
| 24         | 09-009 048-20                  | 202521                |                                                                                                                                                                                                     | v.                                                                                                                                         |
| 25         | 09-009 048-64                  | 1457                  | . ⊑                                                                                                                                                                                                 | i i                                                                                                                                        |
| 26<br>27   | 09-009 052-03                  | 202522                | <u> </u>                                                                                                                                                                                            | , ig                                                                                                                                       |
| 27<br>28   | •                              | 202322                | Für 1-Nadelmaschine<br>For 1-needle machine<br>Pour machine å une aiguille<br>Para la máquina de 1 aguja                                                                                            | Für 2-Nadelmaschine<br>For 2-needle machine<br>Pour machine à deux aiguilles                                                               |
| 26<br>29   | 09-009 053-82                  | 5094                  | Für 1-Nadelmaschine<br>For 1-needle machine<br>Pour machine à une a<br>Para la máquina de 1                                                                                                         | Für 2-Nadelmaschine<br>For 2-needle machine<br>Pour machine å deux                                                                         |
| 30         | 09-009 053-83                  | 5095                  | 1 1 1 1 1 1 1 1 1 1 1 1 1 1 1 1 1 1 1                                                                                                                                                               | E E é                                                                                                                                      |
| 31         | 09-009 603-67                  | 201755                | 19 音楽学                                                                                                                                                                                              | 를 들는<br>다                                                                                                                                  |
| 32         | 09-009 051-97 **               | 202515 A              | \$ 4 E B                                                                                                                                                                                            | Nac r                                                                                                                                      |
| 33         | 09-009 051-98                  | 202516                | 11.55                                                                                                                                                                                               | 55.                                                                                                                                        |
| 34         | 09-009 053-49                  | 2918                  | ភាពប្រ                                                                                                                                                                                              | 門の多                                                                                                                                        |
| 35         | 09-009 052-62                  | 202579                |                                                                                                                                                                                                     | _                                                                                                                                          |
| 36         | 09-009 051-99                  | 202517                | <del>+</del>                                                                                                                                                                                        | <b>‡</b>                                                                                                                                   |
| 37         | 09-009 053-88                  | 5117                  |                                                                                                                                                                                                     |                                                                                                                                            |
| 38         | 09-009 052-05                  | 202524                |                                                                                                                                                                                                     |                                                                                                                                            |
| 39         | 09-009 053-24                  | 202843                |                                                                                                                                                                                                     |                                                                                                                                            |
| 40         | 09-009 048-20                  | 1216                  |                                                                                                                                                                                                     |                                                                                                                                            |
| 41         | 09-009 053-44                  | 2905                  | £ 63 €                                                                                                                                                                                              | _                                                                                                                                          |
| 42         | 09-009 052-93                  | 202660                | £ 5 3                                                                                                                                                                                               | £ 5                                                                                                                                        |
| 43         | 09-009 053-46                  | 2921                  | 23 5                                                                                                                                                                                                | 9 8                                                                                                                                        |
| 44         | 09-009 050-44                  | 201200                | 23                                                                                                                                                                                                  | S P G                                                                                                                                      |
| 45         | 09-009 050-45                  | 201201                | 28 8                                                                                                                                                                                                |                                                                                                                                            |
| 46         | 09-009 048-20                  | 1216<br>201202        | 25 G S S S S S S S S S S S S S S S S S S                                                                                                                                                            | ¥                                                                                                                                          |
| 47<br>48   | 09-009 050-46<br>09-009 050-47 | 201202                |                                                                                                                                                                                                     | ž t j                                                                                                                                      |
| 49         | 09-009 048-20                  | 1216                  | # (f) 'S #                                                                                                                                                                                          | ž š ė                                                                                                                                      |
| 50         | 09-009 070-05 (500/11)         | 202937                | 5 5 5 5 5 5 5 5 5 5 5 5 5 5 5 5 5 5 5                                                                                                                                                               | Aug<br>Ver                                                                                                                                 |
| 51         | 09-009 048-20 (500/11)         | 1216                  | Siehe Unterklassen-Ausstattung (22); (23); (28)<br>See subclass parts (22); (23); (28)<br>Voir composition des sous-classes (22); (23); (28)<br>Véase composición de las subclases (22); (23); (28) | Neue Abdeckung mit Augenschutz siehe Seite 31<br>See page 31 for new cover with eye guard<br>Nouveau cache avec protège-yeux, voir page 31 |
| 52         | 09-009 070-27 (500/II)         | 202938                | ts (                                                                                                                                                                                                | 5 6 A                                                                                                                                      |
| 53         | 09-009 069-12 (500/1)          | 201204 B              | class<br>par<br>ittic<br>ssici                                                                                                                                                                      | r of G                                                                                                                                     |
| 54         | 09-009 048-20                  | 1216                  | terk<br>ass<br>pos<br>npo                                                                                                                                                                           | 3 dect                                                                                                                                     |
| 55         | 09-009 609-86                  | 202936                |                                                                                                                                                                                                     | A B B                                                                                                                                      |
| 56         | 09-009 048-20                  | 1216                  | be is unit of its constant                                                                                                                                                                          | e d                                                                                                                                        |
| 57         | (09-009 604-24) <sup>+)</sup>  | (30061)               | See See                                                                                                                                                                                             | 2 3 2 :                                                                                                                                    |
|            | (09-009 604-25) ++)            | (30062)               |                                                                                                                                                                                                     |                                                                                                                                            |
|            | •                              |                       | ÷                                                                                                                                                                                                   | :                                                                                                                                          |
|            |                                |                       | •                                                                                                                                                                                                   |                                                                                                                                            |