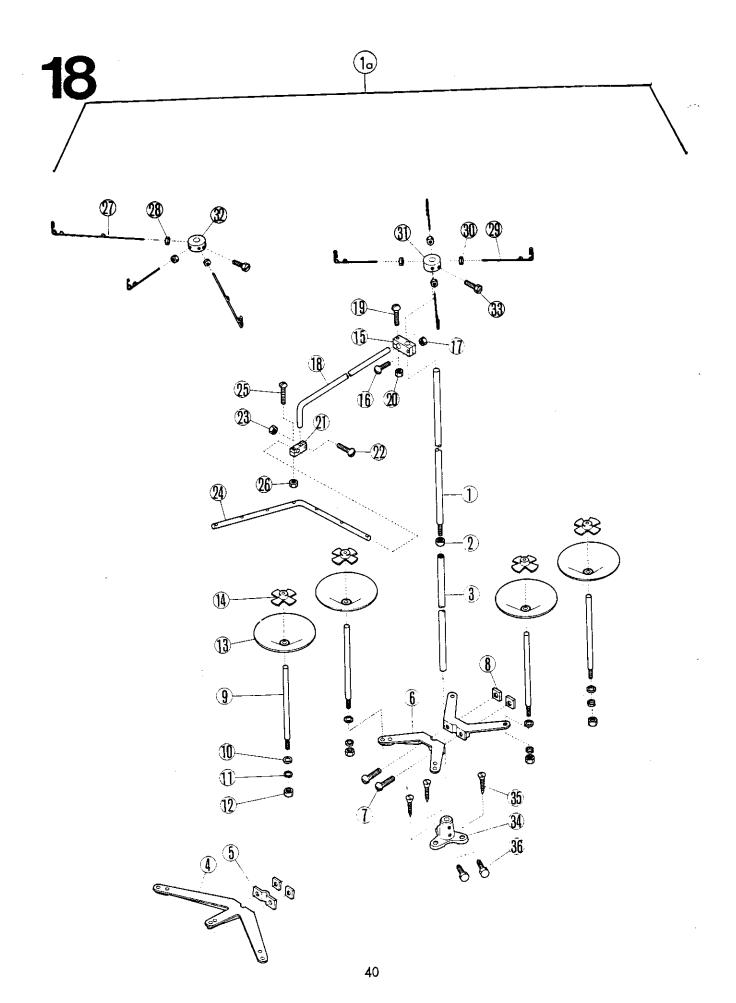

| 99-631 309-15          | 200                                                                           |
| 24                                                                       | 98-762 150-00          | 201                                                                           |
| 25                                                                       | 09-009 053-88          | <i>5</i> 11 <i>7</i>                                                          |

<sup>\*)</sup> Siehe Unterklassen-Ausstattung (6); (11) See subclass parts (6); (11) Voir composition des sous-clases (6); (11) Véase composición de las subclases (6); (11)

Nadelsystem angeben
 State needle system
 Préciser le système d'aiguille
 Indiquese sistema de aguja



From the library of: Superior Sewing Machine & Supply LLC

| Pos. Nr.<br>Item No.<br>Nº de pos.<br>Nº de pos. |                               | frühere Nr.<br>Former No.<br>Ancien n <sup>o</sup><br>Nº anterior |
|--------------------------------------------------|-------------------------------|-------------------------------------------------------------------|
| 1a                                               | 09-009 619-00 (3)*            | 288                                                               |
|                                                  | 09-009 619-01 (4)*            | 289                                                               |
| 1                                                | 09-009 619-04                 | 216