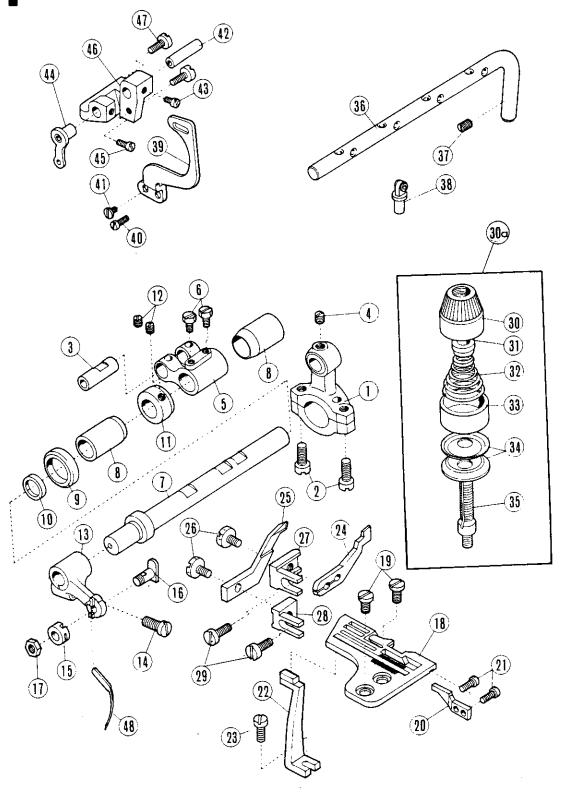

| Pos. Nr.<br>Item No.<br>Nº de pos.<br>Nº de pos. | 25                                      | Frühere Nr.<br>Former No.<br>Ancien n <sup>o</sup><br>N <sup>o</sup> anterior |                                                                                                                                                     |
|--------------------------------------------------|-----------------------------------------|-------------------------------------------------------------------------------|-----------------------------------------------------------------------------------------------------------------------------------------------------|
| 1                                                | 09-009 051-44                           | 201373                                                                        |                                                                                                                                                     |
| 2                                                | 09-009-053-38                           | 2213-1                                                                        |                                                                                                                                                     |
| 3                                                | 09-009 049-31                           | 201050                                                                        |                                                                                                                                                     |
| 4                                                | 09-009 048-14                           | 1175-3                                                                        |                                                                                                                                                     |
| 5                                                | 09-009 050-73                           | 201252                                                                        |                                                                                                                                                     |
| 6                                                | 09-009 049-32                           | 201052 B                                                                      |                                                                                                                                                     |
| 7                                                | 00-135 003-00                           | 202177                                                                        |                                                                                                                                                     |
| 8                                                | 00-135 049-33                           | 201053 A                                                                      |                                                                                                                                                     |
| 9                                                | 09-009 048-14                           | 1175-3                                                                        |                                                                                                                                                     |
| 10                                               | 09-009 049-34                           | 201055 A                                                                      |                                                                                                                                                     |
| 11                                               | 09-009 049-35                           | 201056                                                                        |                                                                                                                                                     |
|                                                  | 09-009 053-76                           | 5084                                                                          |                                                                                                                                                     |
| 12                                               | 00-135 050-83                           | 201271 A                                                                      |                                                                                                                                                     |
| 13                                               | 00-135 030-85                           | 201058 A                                                                      |                                                                                                                                                     |
| 14                                               | 00-135 049-37                           | 1206                                                                          |                                                                                                                                                     |
| 15                                               | 00-135 049-38                           | 201060 B                                                                      |                                                                                                                                                     |
| 16                                               | 00-135 051-78                           | 2022-4                                                                        |                                                                                                                                                     |
| 17                                               | 00-135 053-75                           | 5083                                                                          |                                                                                                                                                     |
| 18                                               |                                         | 202176                                                                        |                                                                                                                                                     |
| 19                                               | 26-536 302 <b>-</b> 09<br>09-009 051-59 | 202081                                                                        |                                                                                                                                                     |
| 20                                               |                                         | 201061 A                                                                      |                                                                                                                                                     |
| 21                                               | 00-135 049-39                           | 201001 A                                                                      |                                                                                                                                                     |
| 22                                               | 26-536 302-09                           | 201064                                                                        |                                                                                                                                                     |
| 23                                               | 00-135 049-40                           | 201004                                                                        |                                                                                                                                                     |
| 24                                               | 26-536 302-09                           | 1998-2                                                                        |                                                                                                                                                     |
| 25                                               | 09-009 048-69                           | 201065                                                                        |                                                                                                                                                     |
| 26                                               | 00-135 049-41                           | 5084                                                                          |                                                                                                                                                     |
| 27                                               | 09-009 053-76                           | 201066                                                                        |                                                                                                                                                     |
| 28                                               | 00-135 049-42                           | 4009-1                                                                        |                                                                                                                                                     |
| 29                                               | 00 <b>-</b> 135 053-53<br>*             | 4007-1                                                                        |                                                                                                                                                     |
| 30                                               |                                         | 1202                                                                          |                                                                                                                                                     |
| 31                                               | 00-135 048-17                           |                                                                               |                                                                                                                                                     |
| 32a                                              | 09-009 051-83                           | 202479                                                                        |                                                                                                                                                     |
| 32                                               | 09-009 049-21                           | 201035 A                                                                      |                                                                                                                                                     |
| 33                                               | 09-009 051-74                           | 202278                                                                        |                                                                                                                                                     |
| 34                                               | 09-009 049-44                           | 201068<br>201039                                                              | 30 G                                                                                                                                                |
| 35                                               | 09-009 049-24                           |                                                                               | (30)<br>(30)<br>(30)                                                                                                                                |
| 36                                               | 09-009 051-49                           | 201482                                                                        | ing (<br>asse                                                                                                                                       |
| 37                                               | 09-009 053-74                           | 5082 A                                                                        | attu<br>us-cl                                                                                                                                       |
| 38                                               | 09-009 055-24                           | 202849                                                                        | usst<br>()<br>s sou<br>ie lai                                                                                                                       |
| 39                                               | 09-009 049-29                           | 201048 A                                                                      | 91-A<br>50 de:<br>60 de:                                                                                                                            |
| 40                                               | 09-009 049-29                           | 201048 A                                                                      | Siehe Unterklassen-Ausstattung (30)<br>See subclass parts (30)<br>Voir composition des sous-classes (30)<br>Véase composición de las subclases (30) |
| 41                                               | 00-135 053-73                           | 1459                                                                          | terk<br>ass p<br>posi<br>npo                                                                                                                        |
| 42                                               | 00-135 049-46                           | 201071                                                                        | E PEC.                                                                                                                                              |
| 43                                               | 00-135 053-46                           | 2921                                                                          | iehe<br>se su<br>oir r<br>éase                                                                                                                      |
| 44                                               | 09-009 601-76                           | 202875                                                                        | ত জ > >                                                                                                                                             |
| 45                                               | 09-009 649-65                           | 201070                                                                        | ÷.                                                                                                                                                  |
| 46                                               | 09-009 053-66                           | 5064                                                                          | 7                                                                                                                                                   |