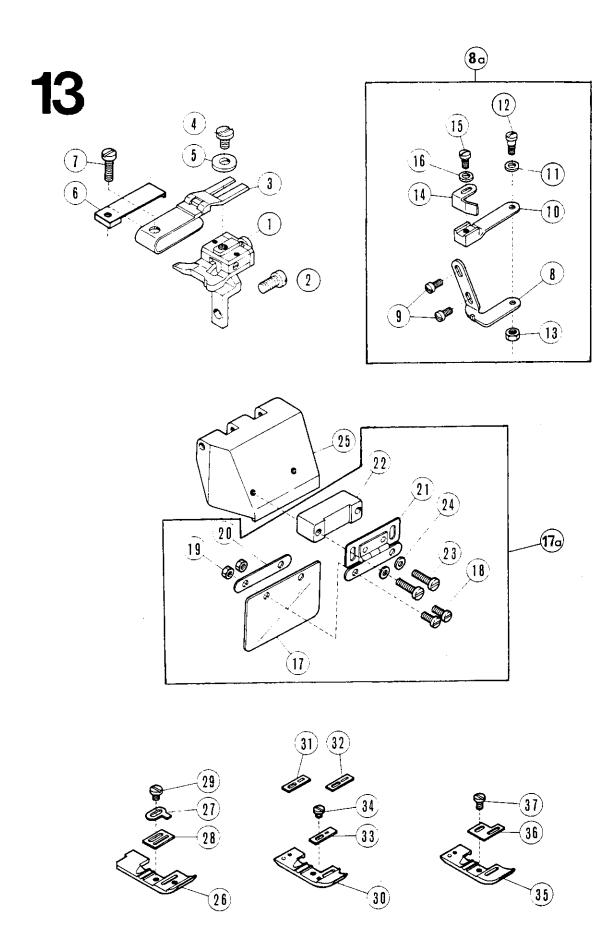

|
| 31                                                                       | 09-009 048-16              | 1196                                                                          |
| 32                                                                       | 00-135 004-00              | 202033                                                                        |
|                                                                          |                            |                                                                               |

<sup>\*)</sup> Siehe Unterklassen-Ausstattung (2); (4); (14) See subclass parts (2); (4); (14) Voir composition des sous-classes (2); (4); (14) Véase composición de las subclases (2); (4); (14)



| Pos. Nr.<br>Item No.<br>N <sup>o</sup> de pos.<br>N <sup>o</sup> de pos. |                          | Frühere Nr.<br>Former No.<br>Ancien n <sup>o</sup><br>N <sup>o</sup> anterior |
|--------------------------------------------------------------------------|--------------------------|-------------------------------------------------------------------------------|
| 1                                                                        | 09-009 050-49            | 201206                                                                        |
| 2                                                                        | 09-009 048-13            | 11 <i>75</i> -2                                                               |
| 3+)