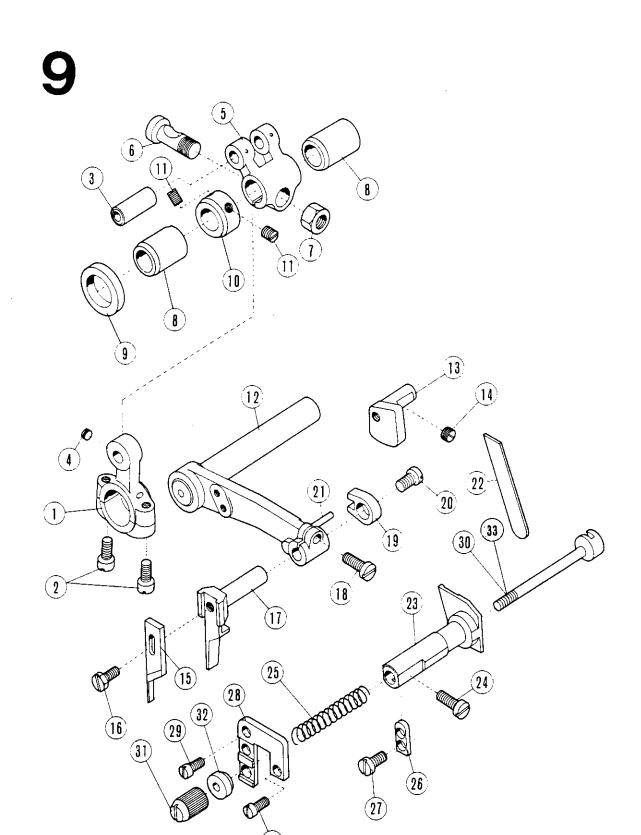

| Pos. Nr.<br>Item No.<br>N <sup>o</sup> de pos.<br>N <sup>o</sup> de pos. | <b>4</b>                | Frühere Nr.<br>Former No.<br>Ancien n <sup>o</sup><br>N <sup>o</sup> anterior |
|--------------------------------------------------------------------------|-------------------------|-------------------------------------------------------------------------------|
| 1                                                                        | 09-009 069-38(500/1)    | 205259                                                                        |
| 2                                                                        | 09-009 069-39(500/II)   | 205260                                                                        |
| 3                                                                        | 09-009 049-04           | 201009                                                                        |
| 4                                                                        | 09-009 601-80           | 202990                                                                        |
| 5                                                                        | 09-009 065-53           | 202903                                                                        |
| 6                                                                        | 09-009 069-40           | 202902                                                                        |
| 7                                                                        | 09-009 069-43           | 20290 <i>7</i>                                                                |
| 8                                                                        | 09-009 069-41           | 202906                                                                        |
| 9                                                                        | 09-009 601 <b>-7</b> 9* | 202943                                                                        |
| 10                                                                       | 09-009 048-13           | 11 <i>75</i> -2                                                               |
| 11                                                                       | 09-009 069-54           | 202908                                                                        |
| 12                                                                       | 09-009 601 <i>-7</i> 7  | 202901                                                                        |
| 13                                                                       | 09-009 050-52           | 201212 C                                                                      |
| 14                                                                       | 09-009 667-29           | 202722 A                                                                      |
| 15                                                                       | 09-009 651-61           | 2022-3                                                                        |
| 16                                                                       | 09-009 049-05           | 201010 A                                                                      |
| 1 <i>7</i>                                                               | 09-009 053-64           | 5060                                                                          |
| 18                                                                       | 09-009 051-04           | 201298                                                                        |
| 19                                                                       | 09-009 053-64           | 5060                                                                          |
| 20                                                                       | 09-009 069-40           | 202902                                                                        |
| 21                                                                       | 09-009 069-43           | 202907                                                                        |
| 22                                                                       | 09-009 069-42           | 202904                                                                        |
| 23                                                                       | 09-009 069-45           | 202905                                                                        |
| 24                                                                       | 09-009 048-13           | 11 <i>75</i> -2                                                               |
| 25                                                                       | 09-009 069-44           | 202909                                                                        |
| 26                                                                       | 09-009 603-43           | 205149                                                                        |
| 27                                                                       | 09-009 053-97           | 5149 A                                                                        |
| 28                                                                       | 09-009 648-66           | 1458                                                                          |
| 29                                                                       | 09-009 049-06           | 201017 A                                                                      |
| 30                                                                       | 09-009 053-71           | 5080                                                                          |
| 31                                                                       | 09-009 053-72           | <i>5</i> 081                                                                  |
| 32                                                                       | 09-009 055-76           | 201018 B                                                                      |
| 33                                                                       | 09-009 653-55           | 5010                                                                          |
| 34                                                                       | 09-009 052-04           | 202523                                                                        |
| 35                                                                       | 09-009 054-06           | 5214                                                                          |
| 36                                                                       | 09-009 049-09           | 201022                                                                        |
| 37                                                                       | 09-009 051- <i>5</i> 9  | 202081                                                                        |
|                                                                          |                         |                                                                               |

<sup>•)</sup> Nur für 503/I, II-4; -8 For 503/I, /II-4 and -8 only Uniq. p. 503/I; /II-4 et -8 Sólo para 503/I; /II-4; -8

| Pas. Nr.<br>Item No.<br>Nº de pas.<br>Nº de pas. |                               | Frühere Nr.<br>Former No.<br>Ancien n <sup>o</sup><br>N <sup>o</sup> anterior |
|--------------------------------------------------|-------------------------------|-------------------------------------------------------------------------------|
| 1                                                | 09-009 049-10                 | 201023                                                                        |
| 2                                                | 09-009 053-38                 | 2213-1                                                                        |
| 3                                                | 09-009 053-08                 | 202711 A                                                                      |
| 4                                                | 09-009 048-64                 | 1457                                                                          |
| 5                                                | 09-009 049-12                 | 201025                                                                        |
| 6                                                | 09-009 053-76                 | 5084                                                                          |
| 7                                                | 09-009 069-91 (09-009 069-67) | 202825 A (205273)                                                             |
| 8                                                | 09-009 049-14                 | 201027 A                                                                      |
| 9                                                | 09-009 603-72                 | 202910                                                                        |
| 10                                               | 09-009 603-73                 | 202911                                                                        |
| 11                                               | 09-009 049-16                 | 201029                                                                        |
| 12                                               | 09-009 053-76                 | 5084                                                                          |
| 13+)                                             | 09-009 049-17                 | 201030-A                                                                      |
| 14                                               | 09-009 053-54                 | 5002                                                                          |
| 15                                               | *                             | 4002                                                                          |
| 16                                               | 09-009 049-19                 | 201032                                                                        |
| 17                                               | 09-009 053-49                 | 3044                                                                          |
| 18                                               | *                             | •                                                                             |
| 19                                               | 09-009 053-53                 | 4009-1                                                                        |
| 20                                               | 09-009 065-95                 | 201034 A                                                                      |
| 21                                               | 09-009 053-62                 | 5053                                                                          |
| 22                                               | 09-009 601-78                 | 202912                                                                        |
| 23                                               | 09-009 048-14                 | 1175-3                                                                        |
| 24                                               | *                             |                                                                               |
| 25                                               | *<br>*                        |                                                                               |
| 26                                               | 09-009 601-23                 | 5364                                                                          |
| 27                                               | 09-009 067-26                 | 202491                                                                        |
| 28                                               | 09-009 065-96                 | 202492                                                                        |
| 29                                               | 09-009 048-14                 | 1175-3                                                                        |
| 30a                                              | 09-009 051-82**               | 202478                                                                        |
| 30                                               | 09-009 049-21                 | 201035 A                                                                      |
| 31                                               | 09-009 051-74                 | 202278                                                                        |
| 32                                               | *                             |                                                                               |
| 33                                               | 09-009 049-24                 | 201039                                                                        |
| 34                                               | 09-009 051-49                 | 201482                                                                        |
| 35                                               | 09-009 053-74                 | 5082 A                                                                        |
| 36                                               | 09-009 601-81                 | 202999                                                                        |
| 37                                               | 09-009 068-71                 | 5185                                                                          |
| 38                                               | 09-009 049-29 (09-009 069-50) | 201048 A (205264)                                                             |
| 39                                               | 09-009 053-17 (09-009 069-66) | 202826 A (205270)                                                             |
| 40                                               | 09-009 048-22                 | 1229                                                                          |
| 41                                               | 09-009 053-44                 | 2905                                                                          |
| 42                                               | 09-009 049-25                 | 201042                                                                        |
| 43                                               | 09-009 053-87                 | 5109                                                                          |
| 44                                               | 09-009 049-27                 | 201044                                                                        |
| 45                                               | 09-009 053-87                 | 5109                                                                          |
| 46                                               | 09-009 049-26                 | 201043 B                                                                      |
| 47                                               | 09-009 048-13                 | 1175-2                                                                        |
| 48                                               | ***                           |                                                                               |

- \*) Siehe Unterklassen-Ausstattung (15); (18); (24); (25); (32) See subclass parts (15); (18); (24); (25); (32) Voir composition des sous-classes (15); (18); (24); (25); (32); Véase composición de las subclases (15); (18); (24); (25); (32)
- \*\*) Außer bei 503/I, II-4 und -8 Except for 503/I, /II-4 and -8 Sauf pour 503/I, /II-4 et -8 Excepto para 503/I, /II-4 y -8
- \*\*\*) Nadelsystem u. -stärke angeben State needle system and size Préciser le système et la grosseur de l'aiguille Indiquese el sistema y grosor de aguja

- (...) Bei Maschinen mit Kettentrenner
  For machines with chain cutter
  Pour les machines avec coupe-chaînette
  Para las máquinas con cortacadeneta
- Bei Maschinen mit Kettentrenner (siehe auch Seite 33).
   For machines with chain cutter (see also page 33).
   Pour les machines avec coupe-chaînette (voir aussi page 33).
   Para las máquinas con cortacadeneta (véase también la pág. 33).