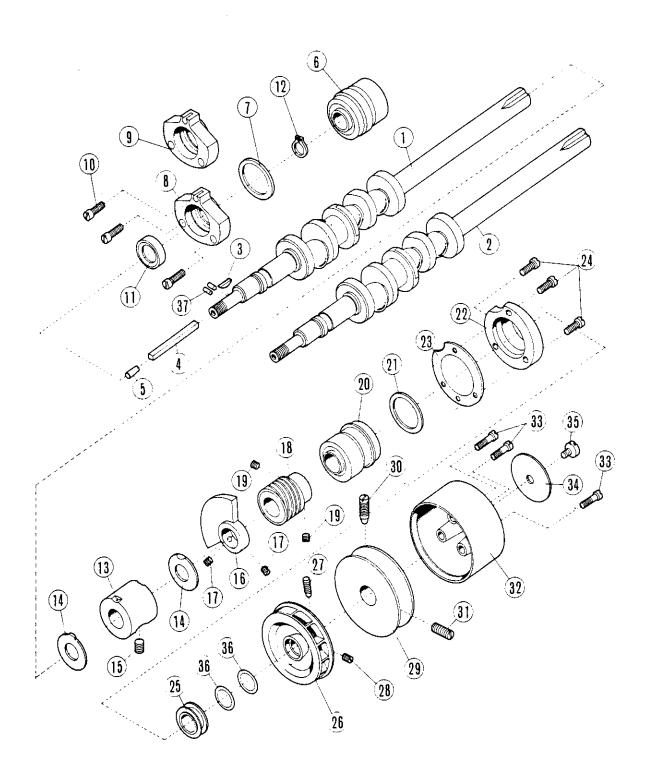

| Pos. Nr.<br>Item No.<br>N <sup>o</sup> de pos.<br>N <sup>o</sup> de pos. | <b>4</b>                | Frühere Nr.<br>Former No.<br>Ancien n <sup>o</sup><br>N <sup>o</sup> anterior |
|--------------------------------------------------------------------------|-------------------------|-------------------------------------------------------------------------------|
| 1                                                                        | 09-009 069-38(500/1)    | 205259                                                                        |
| 2                                                                        | 09-009 069-39(500/II)   | 205260                                                                        |
| 3                                                                        | 09-009 049-04           | 201009                                                                        |
| 4                                                                        | 09-009 601-80           | 202990                                                                        |
| 5                                                                        | 09-009 065-53           | 202903                                                                        |
| 6                                                                        | 09-009 069-40           | 202902                                                                        |
| 7                                                                        | 09-009 069-43           | 20290 <i>7</i>                                                                |
| 8                                                                        | 09-009 069-41           | 202906                                                                        |
| 9                                                                        | 09-009 601 <b>-7</b> 9* | 202943                                                                        |
| 10                                                                       | 09-009 048-13           | 11 <i>75</i> -2                                                               |
| 11                                                                       | 09-009 069-54           | 202908                                                                        |
| 12                                                                       | 09-009 601 <i>-7</i> 7  | 202901                                                                        |
| 13                                                                       | 09-009 050-52           | 201212 C                                                                      |
| 14                                                                       | 09-009 667-29           | 202722 A                                                                      |
| 15                                                                       | 09-009 651-61           | 2022-3                                                                        |
| 16                                                                       | 09-009 049-05           | 201010 A                                                                      |
| 1 <i>7</i>                                                               | 09-009 053-64           | 5060                                                                          |
| 18                                                                       | 09-009 051-04           | 201298                                                                        |
| 19                                                                       | 09-009 053-64           | 5060                                                                          |
| 20                                                                       | 09-009 069-40           | 202902                                                                        |
| 21                                                                       | 09-009 069-43           | 202907                                                                        |
| 22                                                                       | 09-009 069-42           | 202904                                                                        |
| 23                                                                       | 09-009 069-45           | 202905                                                                        |
| 24                                                                       | 09-009 048-13           | 11 <i>75</i> -2                                                               |
| 25                                                                       | 09-009 069-44           | 202909                                                                        |
| 26                                                                       | 09-009 603-43           | 205149                                                                        |
| 27                                                                       | 09-009 053-97           | 5149 A                                                                        |
| 28                                                                       | 09-009 648-66           | 1458                                                                          |
| 29                                                                       | 09-009 049-06           | 201017 A                                                                      |
| 30                                                                       | 09-009 053-71           | 5080                                                                          |
| 31                                                                       | 09-009 053-72           | <i>5</i> 081                                                                  |
| 32                                                                       | 09-009 055-76           | 201018 B                                                                      |
| 33                                                                       | 09-009 653-55           | 5010                                                                          |
| 34                                                                       | 09-009 052-04           | 202523                                                                        |
| 35                                                                       | 09-009 054-06           | 5214                                                                          |
| 36                                                                       | 09-009 049-09           | 201022                                                                        |
| 37                                                                       | 09-009 051- <i>5</i> 9  | 202081                                                                        |
|                                                                          |                         |                                                                               |

<sup>•)</sup> Nur für 503/I, II-4; -8 For 503/I, /II-4 and -8 only Uniq. p. 503/I; /II-4 et -8 Sólo para 503/I; /II-4; -8

| Pas. Nr.<br>Item No.<br>Nº de pas.<br>Nº de pas. |                               | Frühere Nr.<br>Former No.<br>Ancien n <sup>o</sup><br>N <sup>o</sup> anterior |
|--------------------------------------------------|-------------------------------|-------------------------------------------------------------------------------|
| 1                                                | 09-009 049-10                 | 201023                                                                        |
| 2                                                | 09-009 053-38                 | 2213-1                                                                        |
| 3                                                | 09-009 053-08                 | 202711 A                                                                      |
| 4                                                | 09-009 048-64                 | 1457                                                                          |
| 5                                                | 09-009 049-12                 | 201025                                                                        |
| 6                                                | 09-009 053-76                 | 5084                                                                          |
| 7                                                | 09-009 069-91 (09-009 069-67) | 202825 A (205273)                                                             |
| 8                                                | 09-009 049-14                 | 201027 A                                                                      |
| 9                                                | 09-009 603-72                 | 202910                                                                        |
| 10                                               | 09-009 603-73                 | 202911                                                                        |
| 11                                               | 09-009 049-16                 | 201029                                                                        |
| 12                                               | 09-009 053-76                 | 5084                                                                          |
| 13+)                                             | 09-009 049-17                 | 201030-A                                                                      |
| 14                                               | 09-009 053-54                 | 5002                                                                          |
| 15                                               | *                             | 4002                                                                          |
| 16                                               | 09-009 049-19                 | 201032                                                                        |
| 17                                               | 09-009 053-49                 | 3044                                                                          |
| 18                                               | *                             | •                                                                             |
| 19                                               | 09-009 053-53                 | 4009-1                                                                        |
| 20                                               | 09-009 065-95                 | 201034 A                                                                      |
| 21                                               | 09-009 053-62                 | 5053                                                                          |
| 22                                               | 09-009 601-78                 | 202912                                                                        |
| 23                                               | 09-009 048-14                 | 1175-3                                                                        |
| 24                                               | *                             |                                                                               |
| 25                                               | *<br>*                        |                                                                               |
| 26                                               | 09-009 601-23                 | 5364                                                                          |
| 27                                               | 09-009 067-26                 | 202491                                                                        |
| 28                                               | 09-009 065-96                 | 202492                                                                        |
| 29                                               | 09-009 048-14                 | 1175-3                                                                        |
| 30a                                              | 09-009 051-82**               | 202478                                                                        |
| 30                                               | 09-009 049-21                 | 201035 A                                                                      |
| 31                                               | 09-009 051-74                 | 202278                                                                        |
| 32                                               | *                             |                                                                               |
| 33                                               | 09-009 049-24                 | 201039                                                                        |
| 34                                               | 09-009 051-49                 | 201482                                                                        |
| 35                                               | 09-009 053-74                 | 5082 A                                                                        |
| 36                                               | 09-009 601-81                 | 202999                                                                        |
| 37                                               | 09-009 068-71                 | 5185                                                                          |
| 38                                               | 09-009 049-29 (09-009 069-50) | 201048 A (205264)                                                             |
| 39                                               | 09-009 053-17 (09-009 069-66) | 202826 A (205270)                                                             |
| 40                                               | 09-009 048-22                 | 1229                                                                          |
| 41                                               | 09-009 053-44                 | 2905                                                                          |
| 42                                               | 09-009 049-25                 | 201042                                                                        |
| 43                                               | 09-009 053-87                 | 5109                                                                          |
| 44                                               | 09-009 049-27                 | 201044                                                                        |
| 45                                               | 09-009 053-87                 | 5109                                                                          |
| 46                                               | 09-009 049-26                 | 201043 B                                                                      |
| 47                                               | 09-009 048-13                 | 1175-2                                                                        |
| 48                                               | ***                           |                                                                               |

- \*) Siehe Unterklassen-Ausstattung (15); (18); (24); (25); (32) See subclass parts (15); (18); (24); (25); (32) Voir composition des sous-classes (15); (18); (24); (25); (32); Véase composición de las subclases (15); (18); (24); (25); (32)
- \*\*) Außer bei 503/I, II-4 und -8 Except for 503/I, /II-4 and -8 Sauf pour 503/I, /II-4 et -8 Excepto para 503/I, /II-4 y -8
- \*\*\*) Nadelsystem u. -stärke angeben State needle system and size Préciser le système et la grosseur de l'aiguille Indiquese el sistema y grosor de aguja

- (...) Bei Maschinen mit Kettentrenner
  For machines with chain cutter
  Pour les machines avec coupe-chaînette
  Para las máquinas con cortacadeneta
- Bei Maschinen mit Kettentrenner (siehe auch Seite 33).
   For machines with chain cutter (see also page 33).
   Pour les machines avec coupe-chaînette (voir aussi page 33).
   Para las máquinas con cortacadeneta (véase también la pág. 33).