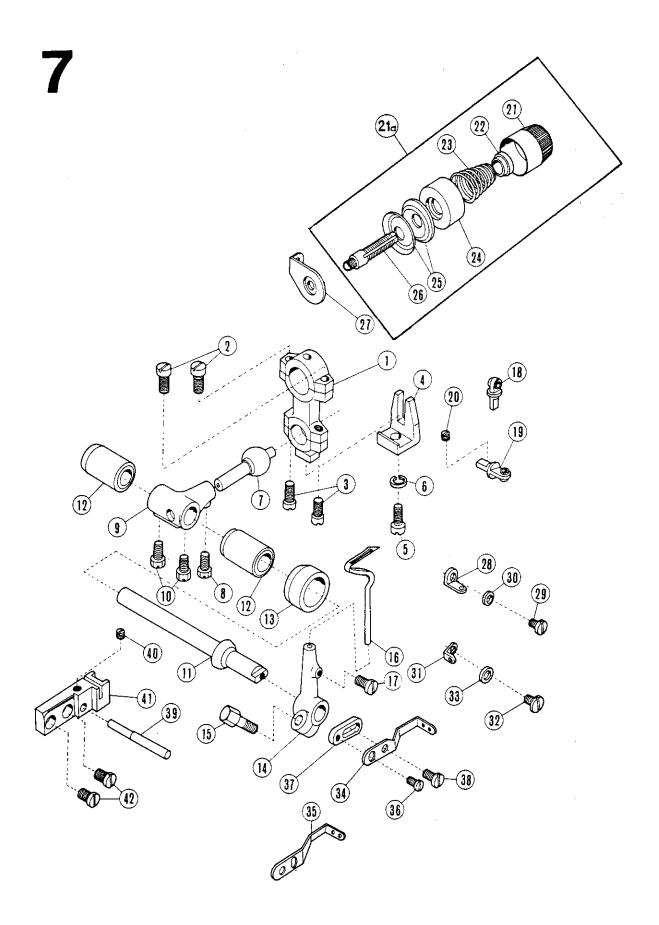

## Bestandteileliste

List of spare parts
Liste de pièces détachées
Lista de piezas de repuesto

dtsch./engl./franz./span./ 5.79

| Register<br>Section<br>Registre<br>Registro |                                                                                                                                                                                                          | Seite<br>Page<br>Pagina |
|---------------------------------------------|----------------------------------------------------------------------------------------------------------------------------------------------------------------------------------------------------------|-------------------------|
| 1                                           | Maschinengehäuse Machine bed frame Corps de machine Carcasa de la máquina                                                                                                                                | 4 - 5                   |
| 2                                           | Abdeckungen am Gehäuse Housing covers Caches de corps de machine Tapas de cubierta en la carcasa                                                                                                         | 6 - 7                   |
| 3                                           | Kurbelwellenaggregat<br>Crankshaft mechanism<br>Dispositif à manivelle<br>Mecanismo de transmisión por manivela                                                                                          | 8 - 9                   |
| 4                                           | Nadelstangenantrieb Needle drive mechanism 'Commande de barre à manivelle- 'Mecanismo de la barra de aguja                                                                                               | 10 - 11                 |
| 5                                           | Greiferantrieb, rechts für 500/l<br>Right looper drive mechanism for 500/l<br>Commande du boucleur droit, pour 500/l<br>Mecanismo del garfio derecho, para 500/l                                         | 12 - 13                 |
| 6                                           | Greiferantrieb, rechts für 500/II Right looper drive mechanism for 500/II Commande du boucleur droit, pour 500/II Mecanismo del garfio derecho, para 500/II                                              | 14 - 15                 |
| 7                                           | Greiferantrieb, links Left looper drive mechanism Commande du boucleur gauche Mecanismo del garfio izquierdo                                                                                             | 16 - 17                 |
| 8                                           | Haupt- und Differentialtransport-Aggregat Main und differential feed mechanism Commande del l'entraînement principal et différentiel Mecanismo del transporte principal y diferencial                    | 18 - 19                 |
| 9                                           | Unter und Obermesseraggregat Upper and lower knife mechanism Commande des couteaux supérieur et inférieur Mecanismo del transporte principal y diferencial                                               | 20 – 21                 |
| 10                                          | Stoffdrückerfuß und Lüfteraggregat Presser foot and lift mechanism Pied presseur et système de relevage Pie prensatelas y mecanismo del alzaprensatelas                                                  | 22 - 23                 |
| 11                                          | Ölpumpe<br>Oil pump<br>Pompe à huile<br>Bomba de aceite                                                                                                                                                  | 24 – 27                 |
| 12                                          | Einfachtransport Plain feed mechanism Entraînement par griffe Transporte normal                                                                                                                          | 28 - 29                 |
| 13                                          | Apparate Attachments Appareils Aparatos                                                                                                                                                                  | 30 – 31                 |
| 14                                          | Kettentrenner, Typ KSR-570, KSR-571 und KSR-572 Chain cutter models KSR-570, KSR-571 and KSR-572 Coupe-chainette, modèles KSR-570, KSR-571 et KSR-5; 2 Cortacadeneta, modèlos KSR-570, KSR-571 y KSR-572 | 32 - 33                 |

<sup>•)</sup> Nur für 503/I, II-4; -8 For 503/I, /II-4 and -8 only Uniq. p. 503/I; /II-4 et -8 Sólo para 503/I; /II-4; -8

| Pas. Nr.<br>Item No.<br>Nº de pas.<br>Nº de pas. |                               | Frühere Nr.<br>Former No.<br>Ancien n <sup>o</sup><br>N <sup>o</sup> anterior |
|--------------------------------------------------|-------------------------------|-------------------------------------------------------------------------------|
| 1                                                | 09-009 049-10                 | 201023                                                                        |
| 2                                                | 09-009 053-38                 | 2213-1                                                                        |
| 3                                                | 09-009 053-08                 | 202711 A                                                                      |
| 4                                                | 09-009 048-64                 | 1457                                                                          |
| 5                                                | 09-009 049-12                 | 201025                                                                        |
| 6                                                | 09-009 053-76                 | 5084                                                                          |
| 7                                                | 09-009 069-91 (09-009 069-67) | 202825 A (205273)                                                             |
| 8                                                | 09-009 049-14                 | 201027 A                                                                      |
| 9                                                | 09-009 603-72                 | 202910                                                                        |
| 10                                               | 09-009 603-73                 | 202911                                                                        |
| 11                                               | 09-009 049-16                 | 201029                                                                        |
| 12                                               | 09-009 053-76                 | 5084                                                                          |
| 13+)                                             | 09-009 049-17                 | 201030-A                                                                      |
| 14                                               | 09-009 053-54                 | 5002                                                                          |
| 15                                               | *                             | 4002                                                                          |
| 16                                               | 09-009 049-19                 | 201032                                                                        |
| 17                                               | 09-009 053-49                 | 3044                                                                          |
| 18                                               | *                             | •                                                                             |
| 19                                               | 09-009 053-53                 | 4009-1                                                                        |
| 20                                               | 09-009 065-95                 | 201034 A                                                                      |
| 21                                               | 09-009 053-62                 | 5053                                                                          |
| 22                                               | 09-009 601-78                 | 202912                                                                        |
| 23                                               | 09-009 048-14                 | 1175-3                                                                        |
| 24                                               | *                             |                                                                               |
| 25                                               | *<br>*                        |                                                                               |
| 26                                               | 09-009 601-23                 | 5364                                                                          |
| 27                                               | 09-009 067-26                 | 202491                                                                        |
| 28                                               | 09-009 065-96                 | 202492                                                                        |
| 29                                               | 09-009 048-14                 | 1175-3                                                                        |
| 30a                                              | 09-009 051-82**               | 202478                                                                        |
| 30                                               | 09-009 049-21                 | 201035 A                                                                      |
| 31                                               | 09-009 051-74                 | 202278                                                                        |
| 32                                               | *                             |                                                                               |
| 33                                               | 09-009 049-24                 | 201039                                                                        |
| 34                                               | 09-009 051-49                 | 201482                                                                        |
| 35                                               | 09-009 053-74                 | 5082 A                                                                        |
| 36                                               | 09-009 601-81                 | 202999                                                                        |
| 37                                               | 09-009 068-71                 | 5185                                                                          |
| 38                                               | 09-009 049-29 (09-009 069-50) | 201048 A (205264)                                                             |
| 39                                               | 09-009 053-17 (09-009 069-66) | 202826 A (205270)                                                             |
| 40                                               | 09-009 048-22                 | 1229                                                                          |
| 41                                               | 09-009 053-44                 | 2905                                                                          |
| 42                                               | 09-009 049-25                 | 201042                                                                        |
| 43                                               | 09-009 053-87                 | 5109                                                                          |
| 44                                               | 09-009 049-27                 | 201044                                                                        |
| 45                                               | 09-009 053-87                 | 5109                                                                          |
| 46                                               | 09-009 049-26                 | 201043 B                                                                      |
| 47                                               | 09-009 048-13                 | 1175-2                                                                        |
| 48                                               | ***                           |                                                                               |

- \*) Siehe Unterklassen-Ausstattung (15); (18); (24); (25); (32) See subclass parts (15); (18); (24); (25); (32) Voir composition des sous-classes (15); (18); (24); (25); (32); Véase composición de las subclases (15); (18); (24); (25); (32)
- \*\*) Außer bei 503/I, II-4 und -8 Except for 503/I, /II-4 and -8 Sauf pour 503/I, /II-4 et -8 Excepto para 503/I, /II-4 y -8
- \*\*\*) Nadelsystem u. -stärke angeben State needle system and size Préciser le système et la grosseur de l'aiguille Indiquese el sistema y grosor de aguja

- (...) Bei Maschinen mit Kettentrenner
  For machines with chain cutter
  Pour les machines avec coupe-chaînette
  Para las máquinas con cortacadeneta
- Bei Maschinen mit Kettentrenner (siehe auch Seite 33).
   For machines with chain cutter (see also page 33).
   Pour les machines avec coupe-chaînette (voir aussi page 33).
   Para las máquinas con cortacadeneta (véase también la pág. 33).