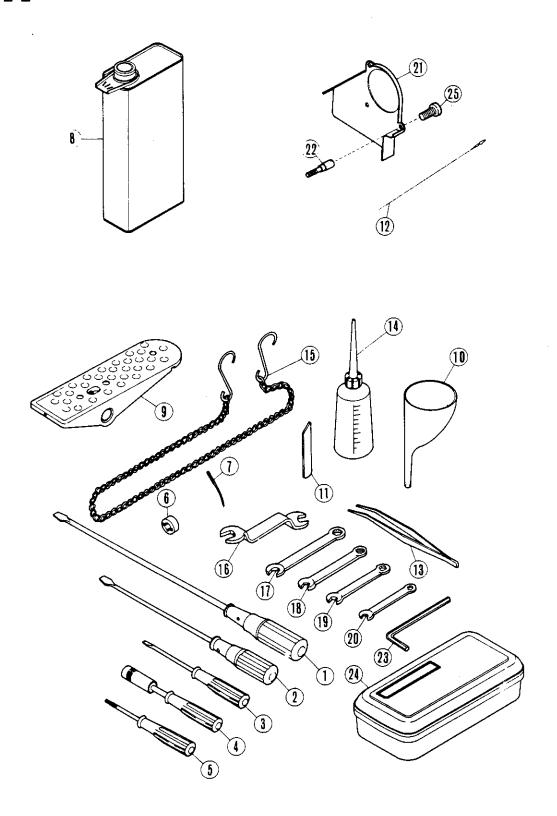

|
| 29                                               | 09-009 601-13                   | 5302                                                                          |
| 30                                               | 09-009 601-75                   | 202769                                                                        |
| 31                                               | 09-009 601-62                   | 2014 <i>77</i>                                                                |
| 32                                               | 09-009 601-11                   | 5297                                                                          |

Nicht mehr lieferbar No longer available N'est plus livrable Fuera de programa



| Pos. Nr.<br>Item No.<br>N <sup>O</sup> de pos.<br>N <sup>O</sup> de pos. | 47                     | Frühere Nr.<br>Former No.<br>Ancien n <sup>o</sup><br>N <sup>o</sup> anterior |
|--------------------------------------------------------------------------|------------------------|-------------------------------------------------------------------------------|
| 1                                                                        | 91-029 007-91          | 127                                                                           |
| 2                                                                        | 91-029 480-91          | 128                                                                           |
| 3