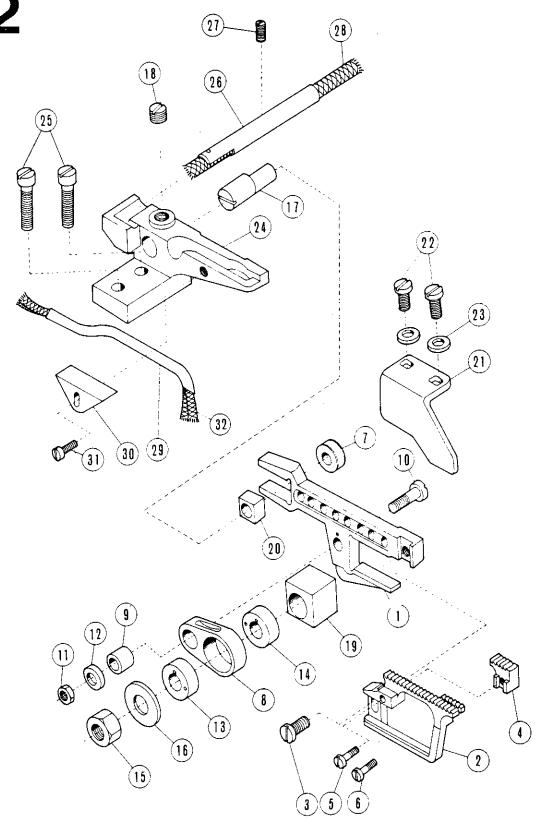

| Pos. Nr.   |                                | Frühere Nr.           |                                                                                                                                                                                                     |                                                                                                                                            |
|------------|--------------------------------|-----------------------|-----------------------------------------------------------------------------------------------------------------------------------------------------------------------------------------------------|--------------------------------------------------------------------------------------------------------------------------------------------|
| Item No.   |                                | Former No.            |                                                                                                                                                                                                     |                                                                                                                                            |
| Nº de pos. |                                | Ancien n <sup>o</sup> |                                                                                                                                                                                                     |                                                                                                                                            |
| No de pos. |                                | Nº anterior           |                                                                                                                                                                                                     |                                                                                                                                            |
| ·          | 09-009 601-68                  | 202466                |                                                                                                                                                                                                     |                                                                                                                                            |
| la<br>1    | 09-009 050-34                  | 201181 C              |                                                                                                                                                                                                     |                                                                                                                                            |
| 1<br>2     | 09-009 603-64                  | 202467                |                                                                                                                                                                                                     |                                                                                                                                            |
| 3          | 09-009 050-37                  | 201184                |                                                                                                                                                                                                     |                                                                                                                                            |
| 4          | 09-009 048-20                  | 1216                  |                                                                                                                                                                                                     |                                                                                                                                            |
| 5          | 09-009 048-17                  | 1202                  |                                                                                                                                                                                                     |                                                                                                                                            |
| 6          | 09-009 050-38                  | 201185                | 2                                                                                                                                                                                                   |                                                                                                                                            |
| 7          | 09-009 048-74                  | 200159 A              | a a                                                                                                                                                                                                 |                                                                                                                                            |
| 8          | 09-009 053-83                  | 5095                  | Bei Maschinen mit Kettentrenner<br>For machines with chain cutter<br>Pour les machines avec coupe-chaînette<br>Para las mâquinas con cortacadeneta                                                  |                                                                                                                                            |
| 9          | 09-009 048-77                  | 200183                | Bei Maschinen mit Kettentrenner<br>For machines with chain cutter<br>Pour les machines avec coupe-cha<br>Para las mâquinas con cortacadem                                                           |                                                                                                                                            |
| 10         | 09-009 050-54                  | 201221 A              | out out                                                                                                                                                                                             |                                                                                                                                            |
| 11         | 09-009 053-86                  | 5099                  | Parie<br>Parie                                                                                                                                                                                      |                                                                                                                                            |
| 12         | 09-009 048-98                  | 200821                | X & & o                                                                                                                                                                                             |                                                                                                                                            |
| 13         | 09-009 603-66                  | 202865                | as a second                                                                                                                                                                                         |                                                                                                                                            |
| 14         | 09-009 067-97                  | 5293                  | 5 5 5 E                                                                                                                                                                                             |                                                                                                                                            |
| 15         | 09-009 050-39                  | 201186                | <b>芦苇</b>                                                                                                                                                                                           |                                                                                                                                            |
| 16         | 09-009 048-20                  | 1216                  | asc<br>Fies<br>as i                                                                                                                                                                                 |                                                                                                                                            |
| 17         | 09-009 048-75                  | 200162                | <u> </u>                                                                                                                                                                                            |                                                                                                                                            |
| 18         | 09-009 048-76                  | 200163 A              | 22 7.5 %                                                                                                                                                                                            |                                                                                                                                            |
| 19         | 09-009 048-63                  | 1435                  | -                                                                                                                                                                                                   |                                                                                                                                            |
| 20         | 09-009 048-63                  | 1435                  | Ĵ                                                                                                                                                                                                   |                                                                                                                                            |
| 21         | 09-009 053-49                  | 3044                  |                                                                                                                                                                                                     |                                                                                                                                            |
| 22         | •                              |                       |                                                                                                                                                                                                     |                                                                                                                                            |
| 23         | 09-009 048-20                  | 1216                  |                                                                                                                                                                                                     |                                                                                                                                            |
| 24         | 09-009 048-20                  | 202521                |                                                                                                                                                                                                     | v.                                                                                                                                         |
| 25         | 09-009 048-64                  | 1457                  | . ⊑                                                                                                                                                                                                 | i i                                                                                                                                        |
| 26<br>27   | 09-009 052-03                  | 202522                | <u> </u>                                                                                                                                                                                            | , ig                                                                                                                                       |
| 27<br>28   | •                              | 202322                | Für 1-Nadelmaschine<br>For 1-needle machine<br>Pour machine å une aiguille<br>Para la máquina de 1 aguja                                                                                            | Für 2-Nadelmaschine<br>For 2-needle machine<br>Pour machine à deux aiguilles                                                               |
| 26<br>29   | 09-009 053-82                  | 5094                  | Für 1-Nadelmaschine<br>For 1-needle machine<br>Pour machine à une a<br>Para la máquina de 1                                                                                                         | Für 2-Nadelmaschine<br>For 2-needle machine<br>Pour machine å deux                                                                         |
| 30         | 09-009 053-83                  | 5095                  | 1 1 1 1 1 1 1 1 1 1 1 1 1 1 1 1 1 1 1                                                                                                                                                               | E E é                                                                                                                                      |
| 31         | 09-009 603-67                  | 201755                | 19 音楽学                                                                                                                                                                                              | 를 들는<br>다                                                                                                                                  |
| 32         | 09-009 051-97 **               | 202515 A              | \$ 4 E B                                                                                                                                                                                            | Nac r                                                                                                                                      |
| 33         | 09-009 051-98                  | 202516                | 11.55                                                                                                                                                                                               | 55.                                                                                                                                        |
| 34         | 09-009 053-49                  | 2918                  | ភាពប្រ                                                                                                                                                                                              | 門の多                                                                                                                                        |
| 35         | 09-009 052-62                  | 202579                |                                                                                                                                                                                                     | _                                                                                                                                          |
| 36         | 09-009 051-99                  | 202517                | <del>+</del>                                                                                                                                                                                        | <b>‡</b>                                                                                                                                   |
| 37         | 09-009 053-88                  | 5117                  |                                                                                                                                                                                                     |                                                                                                                                            |
| 38         | 09-009 052-05                  | 202524                |                                                                                                                                                                                                     |                                                                                                                                            |
| 39         | 09-009 053-24                  | 202843                |                                                                                                                                                                                                     |                                                                                                                                            |
| 40         | 09-009 048-20                  | 1216                  |                                                                                                                                                                                                     |                                                                                                                                            |
| 41         | 09-009 053-44                  | 2905                  | £ 63 €                                                                                                                                                                                              | _                                                                                                                                          |
| 42         | 09-009 052-93                  | 202660                | £ 5 3                                                                                                                                                                                               | £ 5                                                                                                                                        |
| 43         | 09-009 053-46                  | 2921                  | 23 5                                                                                                                                                                                                | 9 8                                                                                                                                        |
| 44         | 09-009 050-44                  | 201200                | 23                                                                                                                                                                                                  | S P G                                                                                                                                      |
| 45         | 09-009 050-45                  | 201201                | 28 8                                                                                                                                                                                                |                                                                                                                                            |
| 46         | 09-009 048-20                  | 1216<br>201202        | 25 G S S S S S S S S S S S S S S S S S S                                                                                                                                                            | ¥                                                                                                                                          |
| 47<br>48   | 09-009 050-46<br>09-009 050-47 | 201202                |                                                                                                                                                                                                     | ž t j                                                                                                                                      |
| 49         | 09-009 048-20                  | 1216                  | # (f) 'S #                                                                                                                                                                                          | ž š ė                                                                                                                                      |
| 50         | 09-009 070-05 (500/11)         | 202937                | 5 5 5 5 5 5 5 5 5 5 5 5 5 5 5 5 5 5 5                                                                                                                                                               | Aug<br>Ver                                                                                                                                 |
| 51         | 09-009 048-20 (500/11)         | 1216                  | Siehe Unterklassen-Ausstattung (22); (23); (28)<br>See subclass parts (22); (23); (28)<br>Voir composition des sous-classes (22); (23); (28)<br>Véase composición de las subclases (22); (23); (28) | Neue Abdeckung mit Augenschutz siehe Seite 31<br>See page 31 for new cover with eye guard<br>Nouveau cache avec protège-yeux, voir page 31 |
| 52         | 09-009 070-27 (500/II)         | 202938                | ts (                                                                                                                                                                                                | 5 6 A                                                                                                                                      |
| 53         | 09-009 069-12 (500/1)          | 201204 B              | class<br>par<br>ittic<br>ssici                                                                                                                                                                      | r of G                                                                                                                                     |
| 54         | 09-009 048-20                  | 1216                  | terk<br>ass<br>pos<br>npo                                                                                                                                                                           | 3 dect                                                                                                                                     |
| 55         | 09-009 609-86                  | 202936                |                                                                                                                                                                                                     | A B B                                                                                                                                      |
| 56         | 09-009 048-20                  | 1216                  | be is unit of its constant                                                                                                                                                                          | e d                                                                                                                                        |
| 57         | (09-009 604-24) <sup>+)</sup>  | (30061)               | See See                                                                                                                                                                                             | 2 3 2 :                                                                                                                                    |
|            | (09-009 604-25) ++)            | (30062)               |                                                                                                                                                                                                     |                                                                                                                                            |
|            | •                              |                       | ÷                                                                                                                                                                                                   | :                                                                                                                                          |
|            |                                |                       | •                                                                                                                                                                                                   |                                                                                                                                            |