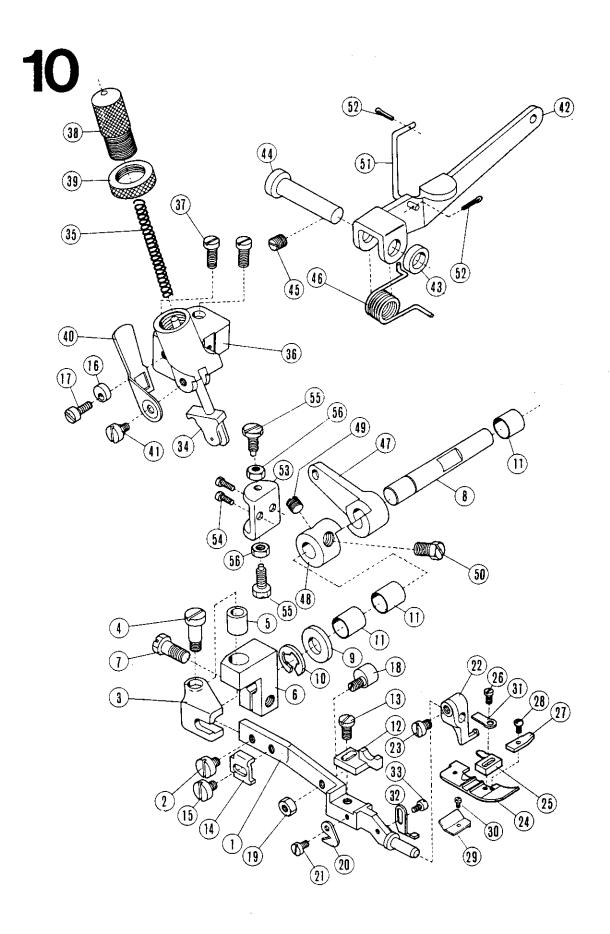

| Pos. Nr.<br>Item No.<br>Nº de pos.<br>Nº de pos. | 25                                      | Frühere Nr.<br>Former No.<br>Ancien n <sup>o</sup><br>N <sup>o</sup> anterior |                                                                                                                                                     |
|--------------------------------------------------|-----------------------------------------|-------------------------------------------------------------------------------|-----------------------------------------------------------------------------------------------------------------------------------------------------|
| 1                                                | 09-009 051-44                           | 201373                                                                        |                                                                                                                                                     |
| 2                                                | 09-009-053-38                           | 2213-1                                                                        |                                                                                                                                                     |
| 3                                                | 09-009 049-31                           | 201050                                                                        |                                                                                                                                                     |
| 4                                                | 09-009 048-14                           | 1175-3                                                                        |                                                                                                                                                     |
| 5                                                | 09-009 050-73                           | 201252                                                                        |                                                                                                                                                     |
| 6                                                | 09-009 049-32                           | 201052 B                                                                      |                                                                                                                                                     |
| 7                                                | 00-135 003-00                           | 202177                                                                        |                                                                                                                                                     |
| 8                                                | 00-135 049-33                           | 201053 A                                                                      |                                                                                                                                                     |
| 9                                                | 09-009 048-14                           | 1175-3                                                                        |                                                                                                                                                     |
| 10                                               | 09-009 049-34                           | 201055 A                                                                      |                                                                                                                                                     |
| 11                                               | 09-009 049-35                           | 201056                                                                        |                                                                                                                                                     |
|                                                  | 09-009 053-76                           | 5084                                                                          |                                                                                                                                                     |
| 12                                               | 00-135 050-83                           | 201271 A                                                                      |                                                                                                                                                     |
| 13                                               | 00-135 030-85                           | 201058 A                                                                      |                                                                                                                                                     |
| 14                                               | 00-135 049-37                           | 1206                                                                          |                                                                                                                                                     |
| 15                                               | 00-135 049-38                           | 201060 B                                                                      |                                                                                                                                                     |
| 16                                               | 00-135 051-78                           | 2022-4                                                                        |                                                                                                                                                     |
| 17                                               | 00-135 053-75                           | 5083                                                                          |                                                                                                                                                     |
| 18                                               |                                         | 202176                                                                        |                                                                                                                                                     |
| 19                                               | 26-536 302 <b>-</b> 09<br>09-009 051-59 | 202081                                                                        |                                                                                                                                                     |
| 20                                               |                                         | 201061 A                                                                      |                                                                                                                                                     |
| 21                                               | 00-135 049-39                           | 201001 A                                                                      |                                                                                                                                                     |
| 22                                               | 26-536 302-09                           | 201064                                                                        |                                                                                                                                                     |
| 23                                               | 00-135 049-40                           | 201004                                                                        |                                                                                                                                                     |
| 24                                               | 26-536 302-09                           | 1998-2                                                                        |                                                                                                                                                     |
| 25                                               | 09-009 048-69                           | 201065                                                                        |                                                                                                                                                     |
| 26                                               | 00-135 049-41                           | 5084                                                                          |                                                                                                                                                     |
| 27                                               | 09-009 053-76                           | 201066                                                                        |                                                                                                                                                     |
| 28                                               | 00-135 049-42                           | 4009-1                                                                        |                                                                                                                                                     |
| 29                                               | 00 <b>-</b> 135 053-53<br>*             | 4007-1                                                                        |                                                                                                                                                     |
| 30                                               |                                         | 1202                                                                          |                                                                                                                                                     |
| 31                                               | 00-135 048-17                           |                                                                               |                                                                                                                                                     |
| 32a                                              | 09-009 051-83                           | 202479                                                                        |                                                                                                                                                     |
| 32                                               | 09-009 049-21                           | 201035 A                                                                      |                                                                                                                                                     |
| 33                                               | 09-009 051-74                           | 202278                                                                        |                                                                                                                                                     |
| 34                                               | 09-009 049-44                           | 201068<br>201039                                                              | 30 G                                                                                                                                                |
| 35                                               | 09-009 049-24                           |                                                                               | (30)<br>(30)<br>(30)                                                                                                                                |
| 36                                               | 09-009 051-49                           | 201482                                                                        | ing (<br>asse                                                                                                                                       |
| 37                                               | 09-009 053-74                           | 5082 A                                                                        | attu<br>us-cl                                                                                                                                       |
| 38                                               | 09-009 055-24                           | 202849                                                                        | usst<br>()<br>s sou<br>ie lai                                                                                                                       |
| 39                                               | 09-009 049-29                           | 201048 A                                                                      | 91-A<br>50 de:<br>60 de:                                                                                                                            |
| 40                                               | 09-009 049-29                           | 201048 A                                                                      | Siehe Unterklassen-Ausstattung (30)<br>See subclass parts (30)<br>Voir composition des sous-classes (30)<br>Véase composición de las subclases (30) |
| 41                                               | 00-135 053-73                           | 1459                                                                          | terk<br>ass p<br>posi<br>npo                                                                                                                        |
| 42                                               | 00-135 049-46                           | 201071                                                                        | E PEC.                                                                                                                                              |
| 43                                               | 00-135 053-46                           | 2921                                                                          | iehe<br>se su<br>oir r<br>éase                                                                                                                      |
| 44                                               | 09-009 601-76                           | 202875                                                                        | ত জ > >                                                                                                                                             |
| 45                                               | 09-009 649-65                           | 201070                                                                        | ÷.                                                                                                                                                  |
| 46                                               | 09-009 053-66                           | 5064                                                                          | 7                                                                                                                                                   |