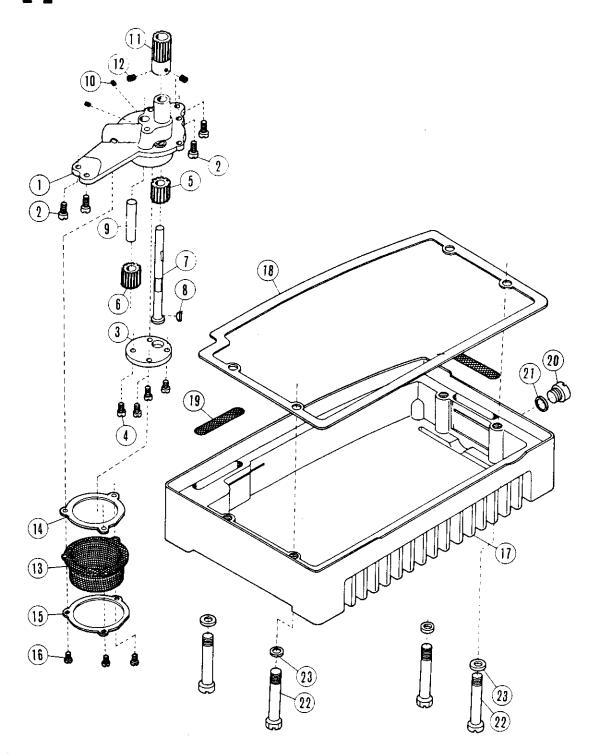

|
| 54                                               | 09-009 053-94                  | 5142<br>5097                                                                  |
| <b>5</b> 5                                       | 09-009 053-85                  | 3044                                                                          |
| <i>5</i> 6                                       | 09-009 053-49                  | 3011                                                                          |

<sup>\*)</sup> Siehe Unterklassen-Ausstattung (22); (24); (25); (27); (29) See subclass parts (22); (24); (25); (27); (29) Voir composition des sous-classes (22); (24); (25); (27); (29) Véase composición de las subclases (22); (24); (25); (27); (29)



Zum Bestellen nur diese Nummer verwenden! When ordering please use this number only!

Seul numéro à préciser à la commande! i Use sólo este número en los pedidos!

| 4 | _ |
|---|---|
|   |   |
|   |   |

| Pos. Nr.<br>Item No.<br>N <sup>o</sup> de pos.<br>N <sup>o</sup> de pos. |               | Frühere Nr.<br>Former No.<br>Ancien n <sup>o</sup><br>N <sup>o</sup> anterior |
|--------------------------------------------------------------------------|---------------|-------------------------------------------------------------------------------|
| 1                                                                        | 09-009 050-95 | 201288 A                                                                      |
| 2