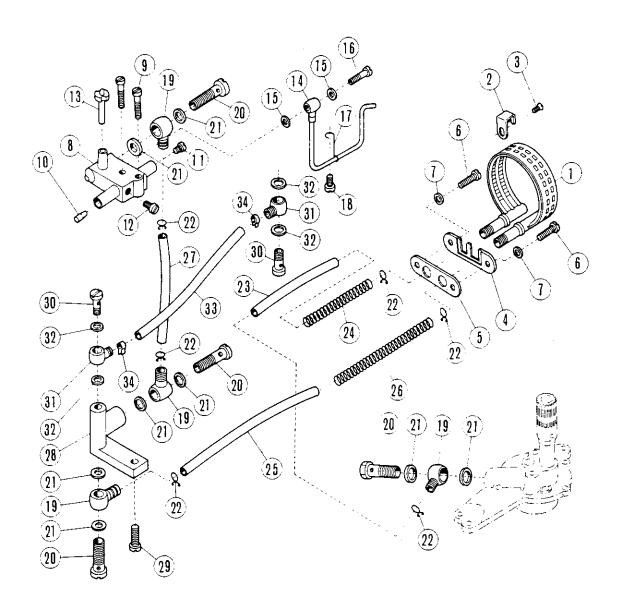

| 09-009 051-52 | 20148 <i>7</i>                                                                |
| 20                                                                       | 09-009 067-17 | 5138 B                                                                        |
| 21                                                                       | 09-009 051-76 | 202287 A                                                                      |
| 22                                                                       | 09-009 053-98 | 51 <i>5</i> 0 B                                                               |
| 23                                                                       | 09-009 602-24 | 204806                                                                        |



| Pos. Nr.<br>Item No.<br>Nº de pos.<br>Nº de pos. | 4             | Frühere Nr.<br>Former No.<br>Ancien n <sup>o</sup><br>N <sup>o</sup> anterior |
|--------------------------------------------------|---------------|-------------------------------------------------------------------------------|
| 1                                                | 09-009 051-31 | 201342 B                                                                      |
| 2                                                | 09-009 051-38 | 201345 A                                                                      |
| 3                                                | 09-009 053-47 | 3001                                                                          |
| 4                                                |